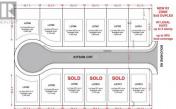

R1 zone lots for S x S duplexes with secondary suites has now been fully approved and adopted by the City of West Kelowna. Site coverage allowance of up to 50% and building up to 3 stories. Incredible opportunity to construct a S x S duplex or single-family home on these easy buildable lots offering wide frontages. This remarkable subdivision is located in the heart of Lakeview Heights, near many renowned wineries and wine trails. Just a quick 10-min drive from downtown Kelowna and close proximity to the beach, schools and shopping. No restriction on builders, Flexible building guideline and no time restriction allows you to customize and build at your own pace. The seller is open to the idea of extended completion and potentially starting construction prior to closing. Contact LR to further explore and discuss the specifics. The designs provided for lots 8,5,4,3 and 2 serves solely to illustrate potential construction options for the lots and have received preliminary approval by the developer. GST applicable. (id:6769)