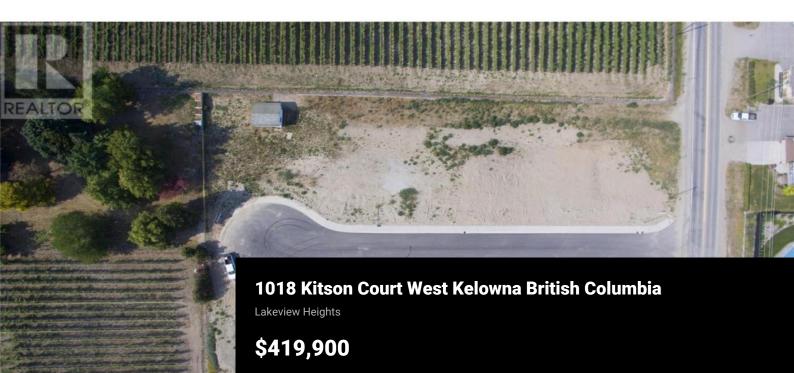

R1 zone lots for S x S duplexes with secondary suites has now been fully approved and adopted by the City of West Kelowna. Site coverage allowance of up to 50% and building up to 3 stories. Incredible opportunity to construct a S x S duplex or single-family home on these easy buildable lots offering wide frontages. This remarkable subdivision is located in the heart of Lakeview Heights, near many renowned wineries and wine trails. Just a quick 10-min drive from downtown Kelowna and close proximity to the beach, schools and shopping. No restriction on builders, Flexible building guideline and no time restriction allows you to customize and build at your own pace. The seller is open to the idea of extended completion and potentially starting construction prior to closing. Contact LR to further explore and discuss the specifics. The designs provided for lots 8,5,4,3 and 2 serves solely to illustrate potential construction options for the lots and have received preliminary approval by the developer. GST applicable. (id:6769)