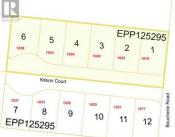

R1 zone lots for S x S duplexes with secondary suites has now been fully approved and adopted by the City of West Kelowna. Site coverage allowance of up to 50% and building up to 3 stories. Incredible opportunity to construct a S x S duplex or single-family home on these easy buildable lots offering wide frontages. This remarkable subdivision is located in the heart of Lakeview Heights, near many renowned wineries and wine trails. Just a quick 10-min drive from downtown Kelowna and close proximity to the beach, schools and shopping. No restriction on builders, Flexible building guideline and no time restriction allows you to customize and build at your own pace. The seller is open to the idea of extended completion and potentially starting construction prior to closing. Contact LR to further explore and discuss the specifics. The designs provided for lots 8,5,4,3 and 2 serves solely to illustrate potential construction options for the lots and have received preliminary approval by the developer. GST applicable. (id:6769)