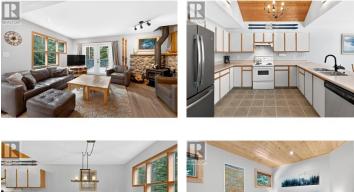

**103 Whitetail Road 102 Apex Mountain British Columbia**Penticton Apex

\$729,000

Discover the ultimate mountain retreat with this contemporary styled 4bedroom, 3-bathroom half duplex at Apex Mountain Resort, set on a large, spacious and treed almost 1/2 acre lot and only 126 meters to the ski in/out trail! Designed for style and function and longevity, the home features a durable metal roof, a large view deck, and sleek alpine architecture that complements the natural surroundings. The open-concept main living space is warm and inviting, with expansive windows bringing the outdoors in and a cozy wood-burning stove perfect for apres-ski evenings. Step outside to enjoy the private hot tub, outdoor-accessed sauna, and fire pit area--ideal for relaxing or entertaining after a day on the slopes. A fully self-contained 2-bedroom, 1bathroom lock-off suite with private entrance could provide excellent rental income potential or multi-family flexibility. With abundant open parking for guests and gear, this home is as practical as it is beautiful. Whether as a personal escape or income-generating investment, this rare Apex offering delivers year-round mountain lifestyle at its finest. All measurements are from floor plans. Contact your favourite agent to view today! (id:6769)