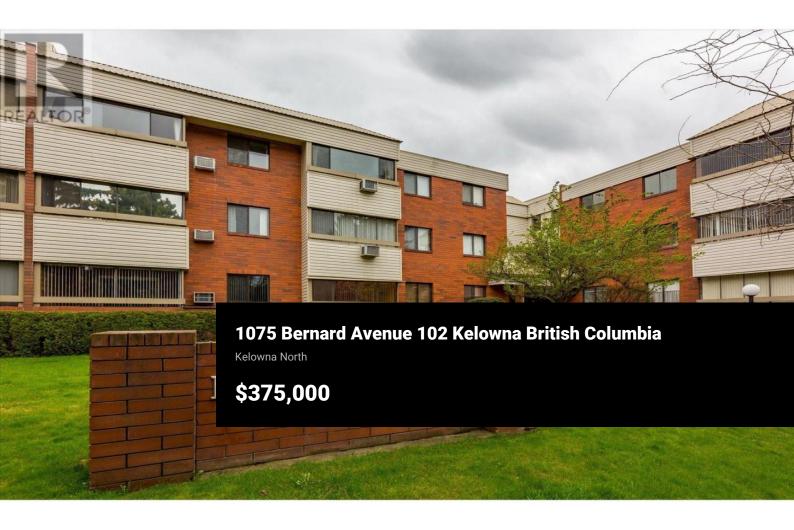

Step into easy living with this bright, spacious, and surprisingly quiet ground floor condo in Maple Keys II, located in the heart of Kelowna. This 1 bed, 1 bath gem boasts an open-concept layout with a generous kitchen, living, and dining space, and a sun-drenched enclosed patio accessible from both the living room and primary bedroom--ideal for relaxing year-round. The primary suite features a walk-in closet and 4-pc ensuite. Plus, enjoy the convenience of inunit laundry, a dedicated storage closet, and a huge 10x8 storage locker. With everything you need just a short walk away--shops, dining, parks, Downtown Kelowna, and more--this condo offers unbeatable convenience and low-maintenance living. Whether you're a first-time buyer, downsizer, or investor, this is an opportunity you won't want to miss. (id:6769)