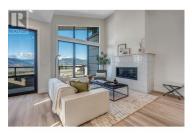

Thoughtfully desinged modern duplex with breathtaking views of Skaha Lake and the Okanagan Valley located at The Ridge Penticton. This home boasts 3 storeys of luxurius living space spanning over 2100 square feet and has been designed with convenience in mind, featuring an elevator to take you to each level with ease. Enjoy the amazing views from the top floor while having your morning coffee or entertaining guests for dinner. The top floor also has a conveniently located bedroom/den or office space. Bring in groceries with ease from the level laneway access. On the second floor you'll find a spacious laundry room, primary bedroom with 5 piece ensuite with in floor heating and walk in closet. Another spacious bedroom with it's own 4 piece ensuite is also located on this floor. The theatre room on the main floor is perfect for watching sporting events or family movie nights. Featuring quartz countertops, luxury vinyl plank floors, stainless steel appliances, modern lighting packages and 2 car tandem parking in the garage. Enjoy the Okanagan lifestyle with this easy, turnkey living home. (id:6769)