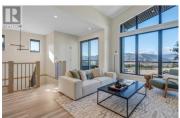

Thoughtfully desinged modern duplex with breathtaking views of Skaha Lake and the Okanagan Valley located at The Ridge Penticton. This home boasts 3 storeys of luxurius living space spanning over 2100 square feet and has been designed with convenience in mind, featuring an elevator to take you to each level with ease. Enjoy the amazing views from the top floor while having your morning coffee or entertaining guests for dinner. The top floor also has a conveniently located bedroom/den or office space. Bring in groceries with ease from the level laneway access. On the second floor you'll find a spacious laundry room, primary bedroom with 5 piece ensuite with in floor heating and walk in closet. Another spacious bedroom with it's own 4 piece ensuite is also located on this floor. The theatre room on the main floor is perfect for watching sporting events or family movie nights. Featuring quartz countertops, luxury vinyl plank floors, stainless steel appliances, modern lighting packages and 2 car tandem parking in the garage. Enjoy the Okanagan lifestyle with this easy, turnkey living home. (id:6769)