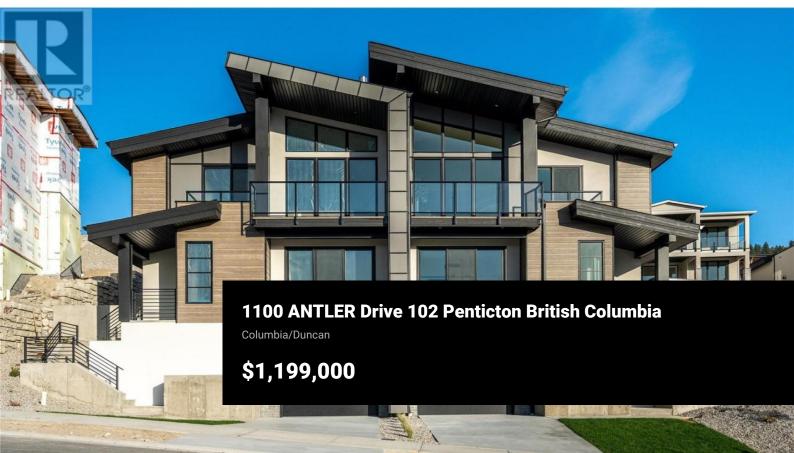

Thoughtfully desinged modern duplex with breathtaking views of Skaha Lake and the Okanagan Valley located at The Ridge Penticton. This home boasts 3 storeys of luxurius living space spanning over 2100 square feet and has been designed with convenience in mind, featuring an elevator to take you to each level with ease. Enjoy the amazing views from the top floor while having your morning coffee or entertaining guests for dinner. The top floor also has a conveniently located bedroom/den or office space. Bring in groceries with ease from the level laneway access. On the second floor you'll find a spacious laundry room, primary bedroom with 5 piece ensuite with in floor heating and walk in closet. Another spacious bedroom with it's own 4 piece ensuite is also located on this floor. The theatre room on the main floor is perfect for watching sporting events or family movie nights. Featuring quartz countertops, luxury vinyl plank floors, stainless steel appliances, modern lighting packages and 2 car tandem parking in the garage. Enjoy the Okanagan lifestyle with this easy, turnkey living home. (id:6769)