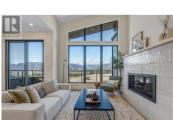

Thoughtfully desinged modern duplex with breathtaking views of Skaha Lake and the Okanagan Valley located at The Ridge Penticton. This home boasts 3 storeys of luxurius living space spanning over 2100 square feet and has been designed with convenience in mind, featuring an elevator to take you to each level with ease. Enjoy the amazing views from the top floor while having your morning coffee or entertaining guests for dinner. The top floor also has a conveniently located bedroom/den or office space. Bring in groceries with ease from the level laneway access. On the second floor you'll find a spacious laundry room, primary bedroom with 5 piece ensuite with in floor heating and walk in closet. Another spacious bedroom with it's own 4 piece ensuite is also located on this floor. The theatre room on the main floor is perfect for watching sporting events or family movie nights. Featuring quartz countertops, luxury vinyl plank floors, stainless steel appliances, modern lighting packages and 2 car tandem parking in the garage. Enjoy the Okanagan lifestyle with this easy, turnkey living home. (id:6769)