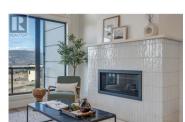

Thoughtfully desinged modern duplex with breathtaking views of Skaha Lake and the Okanagan Valley located at The Ridge Penticton. This home boasts 3 storeys of luxurius living space spanning over 2100 square feet and has been designed with convenience in mind, featuring an elevator to take you to each level with ease. Enjoy the amazing views from the top floor while having your morning coffee or entertaining guests for dinner. The top floor also has a conveniently located bedroom/den or office space. Bring in groceries with ease from the level laneway access. On the second floor you'll find a spacious laundry room, primary bedroom with 5 piece ensuite with in floor heating and walk in closet. Another spacious bedroom with it's own 4 piece ensuite is also located on this floor. The theatre room on the main floor is perfect for watching sporting events or family movie nights. Featuring quartz countertops, luxury vinyl plank floors, stainless steel appliances, modern lighting packages and 2 car tandem parking in the garage. Enjoy the Okanagan lifestyle with this easy, turnkey living home. (id:6769)