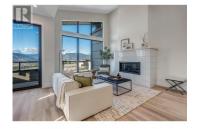

Thoughtfully designed modern duplex with breathtaking views of Skaha Lake and the Okanagan Valley located at The Ridge Penticton. This home boasts 3 storeys' of luxurious living space spanning over 2,000 square feet and has been designed with convenience in mind, featuring an elevator to take you to each level with ease. Enjoy the amazing views from the top floor while having your morning coffee or entertaining guests for dinner. The top floor also has a conveniently located bedroom/den or office space. Bring in groceries with ease from the level laneway access. On the second floor you'll find a spacious laundry room, primary bedroom with 5 piece ensuite with in floor heating and walk in closet. Another spacious bedroom with it's own 4 piece ensuite is also located on this floor. The theatre room on the main floor is perfect for watching sporting events or family movie nights. Featuring quartz countertops, luxury vinyl plank floors, stainless steel appliances, modern lighting packages and 2 car tandem parking in the garage. Enjoy the Okanagan lifestyle with this easy, turnkey living home. (id:6769)