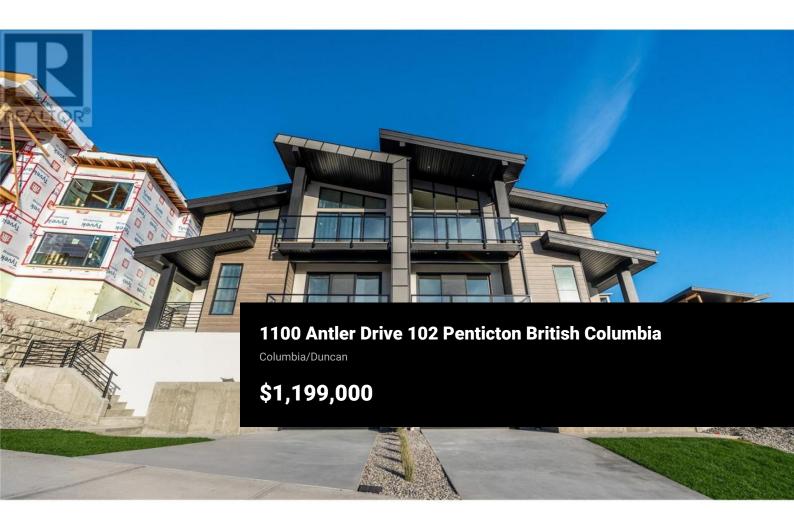

Thoughtfully designed modern duplex with breathtaking views of Skaha Lake and the Okanagan Valley located at The Ridge Penticton. This home boasts 3 storeys' of luxurious living space spanning over 2,000 square feet and has been designed with convenience in mind, featuring an elevator to take you to each level with ease. Enjoy the amazing views from the top floor while having your morning coffee or entertaining guests for dinner. The top floor also has a conveniently located bedroom/den or office space. Bring in groceries with ease from the level laneway access. On the second floor you'll find a spacious laundry room, primary bedroom with 5 piece ensuite with in floor heating and walk in closet. Another spacious bedroom with it's own 4 piece ensuite is also located on this floor. The theatre room on the main floor is perfect for watching sporting events or family movie nights. Featuring quartz countertops, luxury vinyl plank floors, stainless steel appliances, modern lighting packages and 2 car tandem parking in the garage. Enjoy the Okanagan lifestyle with this easy, turnkey living home. (id:6769)