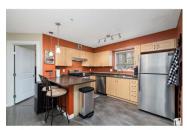

Welcome to RUTHERFORD VILLAGE. 2 BEDROOM 2 BATHROOM CONDO with UNDERGROUND parking. Great location close to all amenities. UPGRADED & UPDATED including paint, flooring, appliances & bathrooms. Open concept MAIN FLOOR UNIT featuring NEWER VINYL PLANK FLOORING, NEWER STAINLESS STEEL APPLIANCES, u-shaped kitchen with tons of counter space & eating area. Living room with sliding doors provides access to the CONCRETE COVERED PATIO. Generous PRIMARY BEDROOM with walk thru closet & a 4 pc. ensuite, a 2nd bedroom, 3 pc. main bathroom & in-suite stacked washer & dryer. 1 HEATED UNDERGROUND parking stall with STORAGE SPACE completes this unit. Shows great & move in ready! You won't be disappointed. (id:6769)