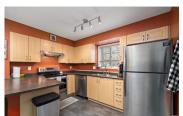

Welcome to RUTHERFORD VILLAGE. 2 BEDROOM 2 BATHROOM CONDO with UNDERGROUND parking. Great location close to all amenities. UPGRADED & UPDATED including paint, flooring, appliances & bathrooms. Open concept MAIN FLOOR UNIT featuring NEWER VINYL PLANK FLOORING, NEWER STAINLESS STEEL APPLIANCES, u-shaped kitchen with tons of counter space & eating area. Living room with sliding doors provides access to the CONCRETE COVERED PATIO. Generous PRIMARY BEDROOM with walk thru closet & a 4 pc. ensuite, a 2nd bedroom, 3 pc. main bathroom & in-suite stacked washer & dryer. 1 HEATED UNDERGROUND parking stall with STORAGE SPACE completes this unit. Shows great & move in ready! You won't be disappointed. (id:6769)