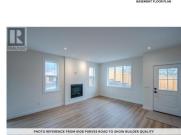

## NORTHWEST CORNER

11612 VICTORIA ROAD S. - LANDSCAPE PLAN

Brand new half duplex near Giants Head Elementary in Summerland! Two storey, 2297 sqft, 4 bed, 3 and 1/2 bath home. Best part is no strata fees and no restrictions! Main floor with open concept living room to kitchen with all new appliances, a 2pc bath, storage room plus a flex room - use as 5th bedroom, rec room or office space! Upstairs you will find your primary bedroom with large walk-in closet and 4pc ensuite, 2 bedrooms, another 4pc bath & separate laundry room! Private fenced yard with patio and 2 off street parking stalls. Efficient ductless heat pumps provide the heating and air conditioning allowing clean lines in the unit and no drops in the ceiling, plus an HRV unit to help increase energy efficiency. 200 amp electrical service, roughed in for an EV charger and prewired for a home theater in the lower level rec room. Take comfort in with the protection of the 2/5/10 new home warranty. Near Dale Meadows sports fields, close to Giants Head Mountain Park, and a short distance to all downtown Summerland has to offer! Property is currently under construction with estimated completion early 2025. Contact listing agent for more! (id:6769)