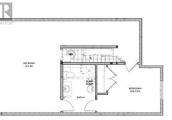

## NORTHWEST CORNER

11612 VICTORIA ROAD S. - LANDSCAPE PLAN

Brand new half duplex near Giants Head Elementary in Summerland! Two storey, 2297 sqft, 4 bed, 3 and 1/2 bath home. Best part is no strata fees and no restrictions! Main floor with open concept living room to kitchen with all new appliances, a 2pc bath, storage room plus a flex room - use as 5th bedroom, rec room or office space! Upstairs you will find your primary bedroom with large walk-in closet and 4pc ensuite, 2 bedrooms, another 4pc bath & separate laundry room! Private fenced yard with patio and 2 off street parking stalls. Efficient ductless heat pumps provide the heating and air conditioning allowing clean lines in the unit and no drops in the ceiling, plus an HRV unit to help increase energy efficiency. 200 amp electrical service, roughed in for an EV charger and prewired for a home theater in the lower level rec room. Take comfort in with the protection of the 2/5/10 new home warranty. Near Dale Meadows sports fields, close to Giants Head Mountain Park, and a short distance to all downtown Summerland has to offer! Property is currently under construction with estimated completion early 2025. Contact listing agent for more! (id:6769)