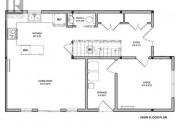

## NORTHWEST CORNER

11612 VICTORIA ROAD S. - LANDSCAPE PLAN

Brand new half duplex near Giants Head Elementary in Summerland! Two storey, 2297 sqft, 4 bed, 3 and 1/2 bath home. Best part is no strata fees and no restrictions! Main floor with open concept living room to kitchen with all new appliances, a 2pc bath, storage room plus a flex room - use as 5th bedroom, rec room or office space! Upstairs you will find your primary bedroom with large walk-in closet and 4pc ensuite, 2 bedrooms, another 4pc bath & separate laundry room! Private fenced yard with patio and 2 off street parking stalls. Efficient ductless heat pumps provide the heating and air conditioning allowing clean lines in the unit and no drops in the ceiling, plus an HRV unit to help increase energy efficiency. 200 amp electrical service, roughed in for an EV charger and prewired for a home theater in the lower level rec room. Take comfort in with the protection of the 2/5/10 new home warranty. Near Dale Meadows sports fields, close to Giants Head Mountain Park, and a short distance to all downtown Summerland has to offer! Property is currently under construction with estimated completion early 2025. Contact listing agent for more! (id:6769)