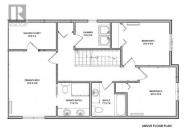

## NORTHWEST CORNER

11612 VICTORIA ROAD S. - LANDSCAPE PLAN

Brand new half duplex near Giants Head Elementary in Summerland! Two storey, 2297 sqft, 4 bed, 3 and 1/2 bath home. Best part is no strata fees and no restrictions! Main floor with open concept living room to kitchen with all new appliances, a 2pc bath, storage room plus a flex room - use as 5th bedroom, rec room or office space! Upstairs you will find your primary bedroom with large walk-in closet and 4pc ensuite, 2 bedrooms, another 4pc bath & separate laundry room! Private fenced yard with patio and 2 off street parking stalls. Efficient ductless heat pumps provide the heating and air conditioning allowing clean lines in the unit and no drops in the ceiling, plus an HRV unit to help increase energy efficiency. 200 amp electrical service, roughed in for an EV charger and prewired for a home theater in the lower level rec room. Take comfort in with the protection of the 2/5/10 new home warranty. Near Dale Meadows sports fields, close to Giants Head Mountain Park, and a short distance to all downtown Summerland has to offer! Property is currently under construction with estimated completion early 2025. Contact listing agent for more! (id:6769)