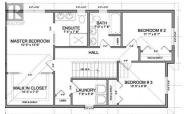

## EAST ELEVATION SCALE: 1/4" = 1'-0"

RE/MAX Kelowna 100-1553 Harvey Avenue Kelowna, BC, Canada

××

Brand new half duplex near Elementary & High Schools in Summerland! Two storey, 2,297sqft, 4 bed, 4 bath home. Best part is no strata fees and no restrictions! Main floor with open concept living room to kitchen with upgraded s/s appliance package, a 2pc bath, storage room plus a flex room - use as 4th bedroom, rec room or office space! Upstairs you will find your primary bedroom with large walk-in closer and 4pc ensuite, 2 bedrooms, another 4pc bath & full laundry room! Private fenced yard with patio and 2 off street parking stalls. Near Dale Meadows sports fields, close to Giants Head Mountain Park, and a short distance to all downtown Summerland has to offer! Take comfort in with the protection of the 2/5/10 new home warranty. Seller will look to take property in trade as part payment. Contact listing agent for more! (id:6769)