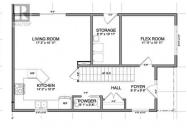

## EAST ELEVATION SCALE: 1/4" = 1'-0"

RE/MAX Kelowna 100-1553 Harvey Avenue Kelowna, BC, Canada

××

Brand new half duplex near Elementary & High Schools in Summerland! Two storey, 2,297sqft, 4 bed, 4 bath home. Best part is no strata fees and no restrictions! Main floor with open concept living room to kitchen with upgraded s/s appliance package, a 2pc bath, storage room plus a flex room - use as 4th bedroom, rec room or office space! Upstairs you will find your primary bedroom with large walk-in closer and 4pc ensuite, 2 bedrooms, another 4pc bath & full laundry room! Private fenced yard with patio and 2 off street parking stalls. Near Dale Meadows sports fields, close to Giants Head Mountain Park, and a short distance to all downtown Summerland has to offer! Take comfort in with the protection of the 2/5/10 new home warranty. Seller will look to take property in trade as part payment. Contact listing agent for more! (id:6769)