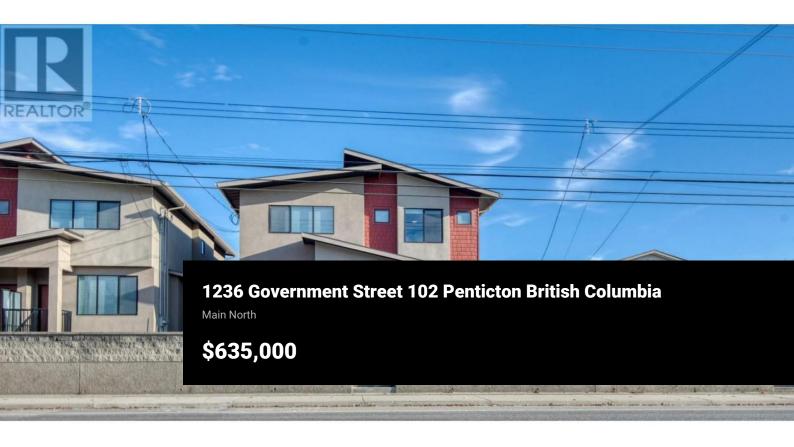

Welcome to Mid City Lane, it is centrally located, and just a short walk to the IGA, the Penticton Regional Hospital (great for Interior Health employees that just want to walk to work), schools, McLaren Park, and parks! This half duplex has 3 bedrooms and 3 bathrooms, 1,864 SQ FT, PLUS a full basement that is mostly finished. Open floor plan on main level, cozy gas fireplace in living room for those cold winter nights! The owners have added more kitchen cabinets and countertop for extra kitchen storage, island, stainless steel appliances including a gas stove. The primary bedroom has a walk-in closet and 3-piece ensuite bath. Fully fenced and has 2 separate outdoor spaces facing East and West for the morning and afternoon sun. 2 parking stalls with easy back lane access. NO STRATA FEES, just shared insurance policy between both 101 and 102. Check out this lovely home today! (id:6769)