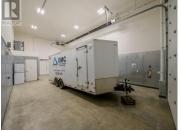

Great opportunity to lease within an industrial building. Situated just 10 mins from Downtown Kamloops, this property has many features to enhance or start your business. This unit is a 25' x 50' bay with 20' ceilings and oversized bay door. This space has one washroom for private use. Additional space may be available, including offices, bays and finished space. Call listing agent for details. Approx additional rent is \$5.00/Sq Ft. (id:6769)