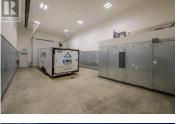

Great opportunity to lease within an industrial building. Situated just 10 mins from Downtown Kamloops, this property has many features to enhance or start your business. This unit is a 25' x 50' bay with 20' ceilings and oversized bay door. This space has one washroom for private use. Additional space may be available, including offices, bays and finished space. Call listing agent for details. Approx additional rent is \$5.00/Sq Ft. (id:6769)