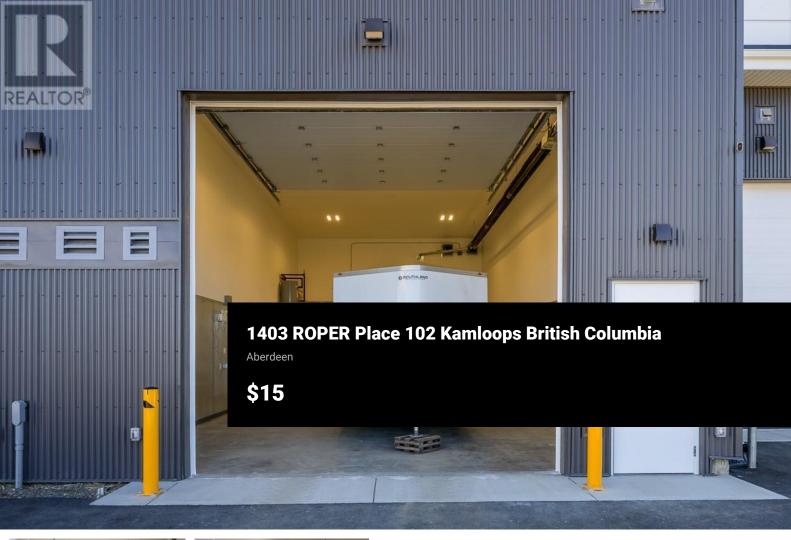

Great opportunity to lease within an industrial building. Situated just 10 mins from Downtown Kamloops, this property has many features to enhance or start your business. This unit is a 25' x 50' bay with 20' ceilings and oversized bay door. This space has one washroom for private use. Additional space may be available, including offices, bays and finished space. Call listing agent for details. Approx additional rent is \$5.00/Sq Ft. (id:6769)