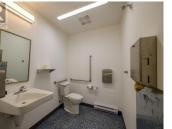

Great opportunity to lease within an industrial building. Situated just 10 mins from Downtown Kamloops, this property has many features to enhance or start your business. This unit is a 25' x 50' bay with 20' ceilings and oversized bay door. This space has one washroom for private use. Additional space may be available, including offices, bays and finished space. Call listing agent for details. Approx additional rent is \$5.00/Sq Ft. (id:6769)