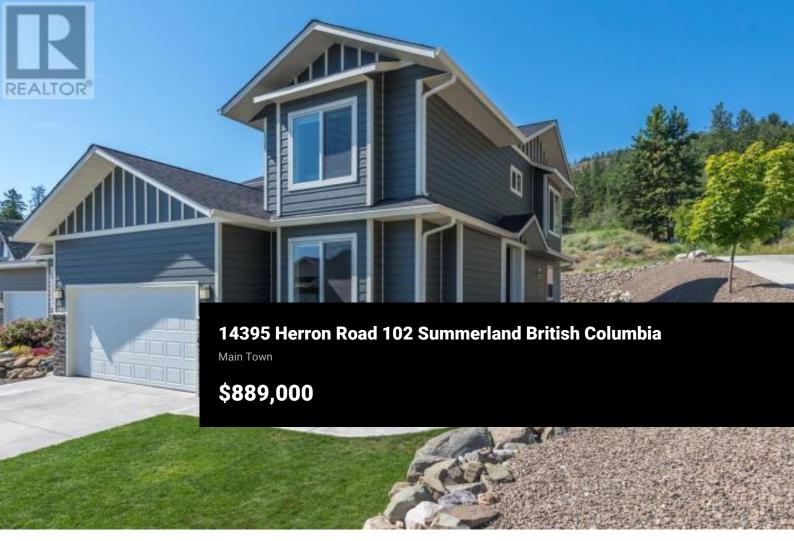

Welcome to the Cartwright - A highly desirable family oriented neighborhood in beautiful Summerland! With over 2000 square feet, this home has all your living on the main floor including a large open kitchen and dining room as well as a spacious master suite with a large walk in closet and 5 piece ensuite. Two additional bedrooms above with quality finishings, high ceilings and a bright family room. The back yard is beautifully landscaped backing on to all that nature has to offer with walking/hiking trails boasting fabulous views over the valley below. This exceptionally well taken care of home won't last long! (id:6769)