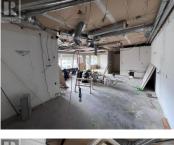

## 1593 Sutherland Avenue 102 Kelowna British Columbia Springfield/Spall

\$25

REALTOR

Opportunity to lease ground floor unit at Sutherland Place. Located near the Landmark District and just off Highway 97, Unit 102 at 1593 Sutherland Avenue offers 665 square feet of open space, ready for tenant improvements. The property is easily accessible off Sutherland Avenue and features plenty of customer parking and signage opportunities. Zoned UC2, allowing for a variety of retail, office and service uses. Please contact listing agent for more information. (id:6769)