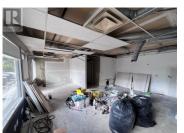

## 1593 Sutherland Avenue 102 Kelowna British Columbia Springfield/Spall

\$25

REALTOR

Opportunity to lease ground floor unit at Sutherland Place. Located near the Landmark District and just off Highway 97, Unit 102 at 1593 Sutherland Avenue offers 665 square feet of open space, ready for tenant improvements. The property is easily accessible off Sutherland Avenue and features plenty of customer parking and signage opportunities. Zoned UC2, allowing for a variety of retail, office and service uses. Please contact listing agent for more information. (id:6769)