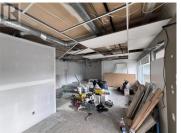

## 1593 Sutherland Avenue 102 Kelowna British Columbia Springfield/Spall

\$25

REALTOR

Opportunity to lease ground floor unit at Sutherland Place. Located near the Landmark District and just off Highway 97, Unit 102 at 1593 Sutherland Avenue offers 665 square feet of open space, ready for tenant improvements. The property is easily accessible off Sutherland Avenue and features plenty of customer parking and signage opportunities. Zoned UC2, allowing for a variety of retail, office and service uses. Please contact listing agent for more information. (id:6769)