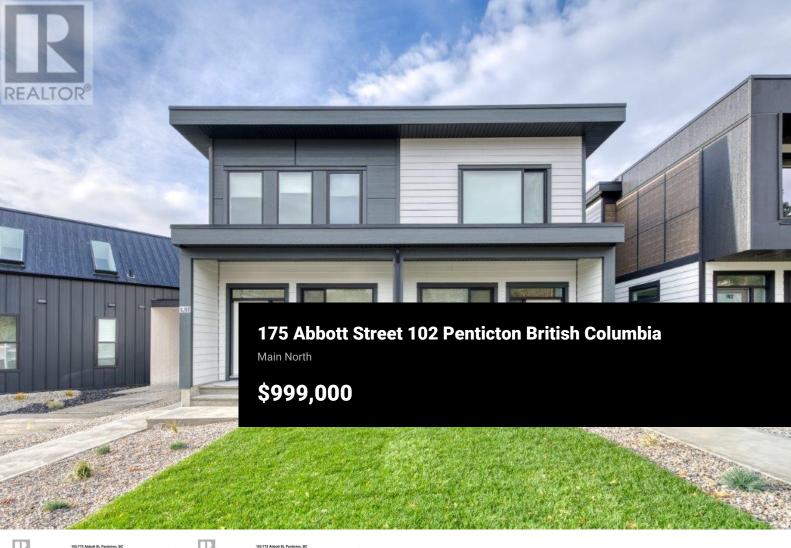

Enjoy the Okanagan lifestyle. Another unique and impressively designed home by Brentview Developments, with LEGAL one bedroom suite, with separate entrance. Ideal location, walk to Okanagan Lake, bistros, restaurants, farmers market, marina, special events, shops, kettle valley trail and parks. Sound proof ICF (concrete common wall ) construction is soundproof. Spacious - over 2200 sq ft I[ving space, PLUS garage, PLUS 530 sq ft legal suite. Covered 12 x 15 deck with BBQ hookup. This luxury half duplex features and open floor plan, kitchen with work station island, quartz counters, custom design cabinets by creative millwork, stainless appliances. High efficiency heating/AC with HRV system. Relax, relax and enjoy the city, mountain and peek a boo lake views from living room and deck. Featuring 3 bedrooms, plus den, plus suite. Space for the family and friends. Primary bedroom features walk in closet and 10 x 8 ensuite. Low maintenance inside and out. Xeriscape landscaped. No strata fees. New Home Warranty. Call listing agent for complete package. (id:6769)