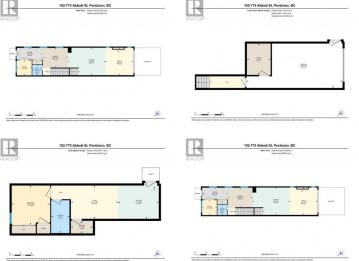

Enjoy the Okanagan lifestyle. Another unique and impressively designed home by Brentview Developments, with LEGAL one bedroom suite, with separate entrance. Ideal location, walk to Okanagan Lake, bistros, restaurants, farmers market, marina, special events, shops, kettle valley trail and parks. Sound proof ICF (concrete common wall ) construction is soundproof. Spacious - over 2200 sq ft I[ving space, PLUS garage, PLUS 530 sq ft legal suite. Covered 12 x 15 deck with BBQ hookup. This luxury half duplex features and open floor plan, kitchen with work station island, quartz counters, custom design cabinets by creative millwork, stainless appliances. High efficiency heating/AC with HRV system. Relax, relax and enjoy the city, mountain and peek a boo lake views from living room and deck. Featuring 3 bedrooms, plus den, plus suite. Space for the family and friends. Primary bedroom features walk in closet and 10 x 8 ensuite. Low maintenance inside and out. Xeriscape landscaped. No strata fees. New Home Warranty. Call listing agent for complete package. (id:6769)