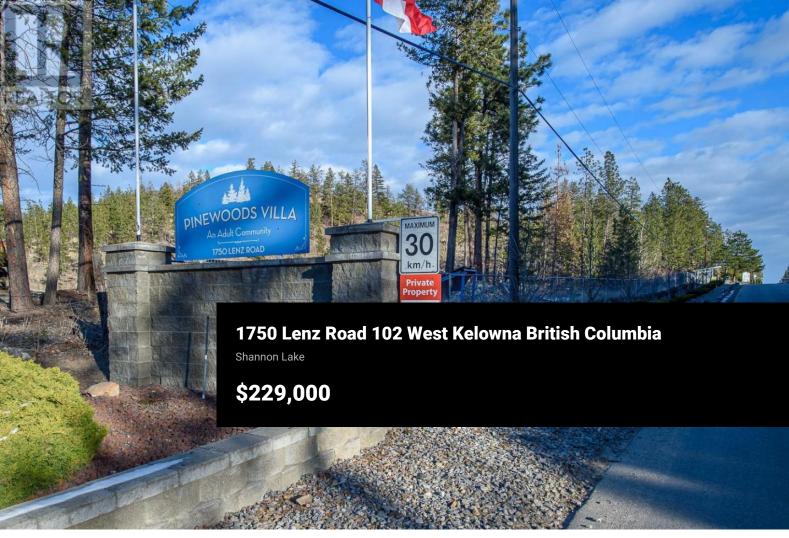

PINEWOODS VILLA 55+ Complex. Rare fine of a freehold lot within a Manufacture Home Park. Lovely private, quiet area with expansive valley/mountain views. Minutes to West Kelowna Center or the other direction across the bridge to what Kelowna has to offer. Survey, geotech, done and ready to build or a terrific holding property. Low common area strata fee. Option to build a manufactured home within a 6 month time frame - details available on Lot 101 mls 10332594 Will need independent advise on if GST applicable. (id:6769)