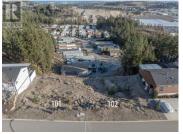

PINEWOODS VILLA 55+ Complex. Rare fine of a freehold lot within a Manufacture Home Park. Lovely private, quiet area with expansive valley/mountain views. Minutes to West Kelowna Center or the other direction across the bridge to what Kelowna has to offer. Survey, geotech, done and ready to build or a terrific holding property. Low common area strata fee. Option to build a manufactured home within a 6 month time frame - details available on Lot 101 mls 10332594 Will need independent advise on if GST applicable. (id:6769)