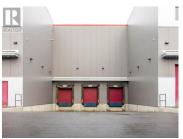

For Lease - Industrial Bay 5,615 SF Available - July 2025 Possession An excellent opportunity to lease 5,615 square feet in the middle bay of this modern industrial facility. Ideal for distribution, light manufacturing, or warehousing. Property Highlights: Availability: Forecasted possession July 2025 Loading: 1 semi-truck loading dock + 1 grade-level loading door for efficient shipping & receiving Clear Heights: 32' at the low point, 38' at the high point - ideal for high-volume racking Power: 200 AMP electrical service Racking: Tenant has the option to retain existing racking and small pick/pack area Additional Rent: \$3.17 PSF Operating Costs (incl. management fee) \$3.70 PSF Property Taxes Well-located with excellent accessibility, this space offers flexibility and functionality for growing businesses. Contact us today for more details or to arrange a tour. (id:6769)