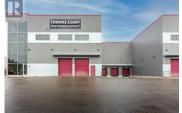

For Lease - Industrial Bay 5,615 SF Available - July 2025 Possession An excellent opportunity to lease 5,615 square feet in the middle bay of this modern industrial facility. Ideal for distribution, light manufacturing, or warehousing. Property Highlights: Availability: Forecasted possession July 2025 Loading: 1 semi-truck loading dock + 1 grade-level loading door for efficient shipping & receiving Clear Heights: 32' at the low point, 38' at the high point - ideal for high-volume racking Power: 200 AMP electrical service Racking: Tenant has the option to retain existing racking and small pick/pack area Additional Rent: \$3.17 PSF Operating Costs (incl. management fee) \$3.70 PSF Property Taxes Well-located with excellent accessibility, this space offers flexibility and functionality for growing businesses. Contact us today for more details or to arrange a tour. (id:6769)