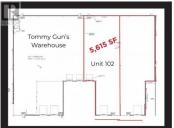

For Lease - Industrial Bay 5,615 SF Available - July 2025 Possession An excellent opportunity to lease 5,615 square feet in the middle bay of this modern industrial facility. Ideal for distribution, light manufacturing, or warehousing. Property Highlights: Availability: Forecasted possession July 2025 Loading: 1 semi-truck loading dock + 1 grade-level loading door for efficient shipping & receiving Clear Heights: 32' at the low point, 38' at the high point - ideal for high-volume racking Power: 200 AMP electrical service Racking: Tenant has the option to retain existing racking and small pick/pack area Additional Rent: \$3.17 PSF Operating Costs (incl. management fee) \$3.70 PSF Property Taxes Well-located with excellent accessibility, this space offers flexibility and functionality for growing businesses. Contact us today for more details or to arrange a tour. (id:6769)