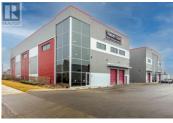

For Lease - Industrial Bay 5,615 SF Available - July 2025 Possession An excellent opportunity to lease 5,615 square feet in the middle bay of this modern industrial facility. Ideal for distribution, light manufacturing, or warehousing. Property Highlights: Availability: Forecasted possession July 2025 Loading: 1 semi-truck loading dock + 1 grade-level loading door for efficient shipping & receiving Clear Heights: 32' at the low point, 38' at the high point - ideal for high-volume racking Power: 200 AMP electrical service Racking: Tenant has the option to retain existing racking and small pick/pack area Additional Rent: \$3.17 PSF Operating Costs (incl. management fee) \$3.70 PSF Property Taxes Well-located with excellent accessibility, this space offers flexibility and functionality for growing businesses. Contact us today for more details or to arrange a tour. (id:6769)