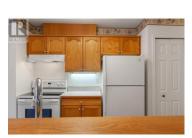

Welcome to Gaffney Manor! This great 2 bed/2 bath corner Southwest facing unit measures over 1220 sqft, in an awesome location. You'll enjoy the large primary bedroom, with walk-in closet, and ensuite. There is a good sized sunroom that can be used year round. This home also has a gas fireplace, so it's convenient that gas, water, and hot water, are all included in the strata fee. Also located on the 3rd floor is a large social room, and a rooftop patio. There is designated secure parking, and a storage unit. Close proximity to Cherry Lane mall, Lions park, public transit, and the river channel. 55+, and 2 indoor cats are allowed here. Quick Possession possible. Call today! (id:6769)