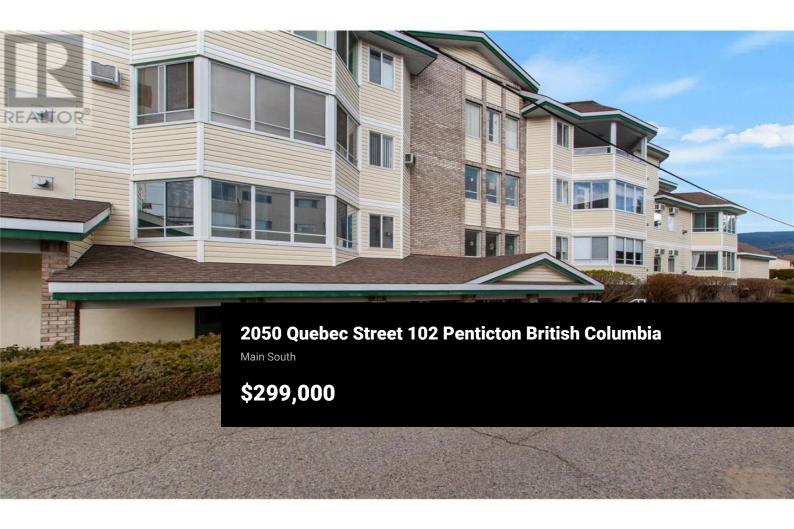

Welcome to Gaffney Manor! This great 2 bed/2 bath corner Southwest facing unit measures over 1220 sqft, in an awesome location. You'll enjoy the large primary bedroom, with walk-in closet, and ensuite. There is a good sized sunroom that can be used year round. This home also has a gas fireplace, so it's convenient that gas, water, and hot water, are all included in the strata fee. Also located on the 3rd floor is a large social room, and a rooftop patio. There is designated secure parking, and a storage unit. Close proximity to Cherry Lane mall, Lions park, public transit, and the river channel. 55+, and 2 indoor cats are allowed here. Quick Possession possible. Call today! (id:6769)