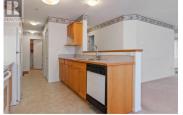

Welcome to Gaffney Manor! This great 2 bed/2 bath corner Southwest facing unit measures over 1220 sqft, in an awesome location. You'll enjoy the large primary bedroom, with walk-in closet, and ensuite. There is a good sized sunroom that can be used year round. This home also has a gas fireplace, so it's convenient that gas, water, and hot water, are all included in the strata fee. Also located on the 3rd floor is a large social room, and a rooftop patio. There is designated secure parking, and a storage unit. Close proximity to Cherry Lane mall, Lions park, public transit, and the river channel. 55+, and 2 indoor cats are allowed here. Quick Possession possible. Call today! (id:6769)