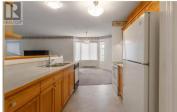

Welcome to Gaffney Manor! This great 2 bed/2 bath corner Southwest facing unit measures over 1220 sqft, in an awesome location. You'll enjoy the large primary bedroom, with walk-in closet, and ensuite. There is a good sized sunroom that can be used year round. This home also has a gas fireplace, so it's convenient that gas, water, and hot water, are all included in the strata fee. Also located on the 3rd floor is a large social room, and a rooftop patio. There is designated secure parking, and a storage unit. Close proximity to Cherry Lane mall, Lions park, public transit, and the river channel. 55+, and 2 indoor cats are allowed here. Quick Possession possible. Call today! (id:6769)