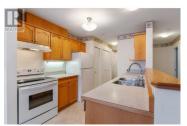

Welcome to Gaffney Manor! This great 2 bed/2 bath corner Southwest facing unit measures over 1220 sqft, in an awesome location. You'll enjoy the large primary bedroom, with walk-in closet, and ensuite. There is a good sized sunroom that can be used year round. This home also has a gas fireplace, so it's convenient that gas, water, and hot water, are all included in the strata fee. Also located on the 3rd floor is a large social room, and a rooftop patio. There is designated secure parking, and a storage unit. Close proximity to Cherry Lane mall, Lions park, public transit, and the river channel. 55+, and 2 indoor cats are allowed here. Quick Possession possible. Call today! (id:6769)