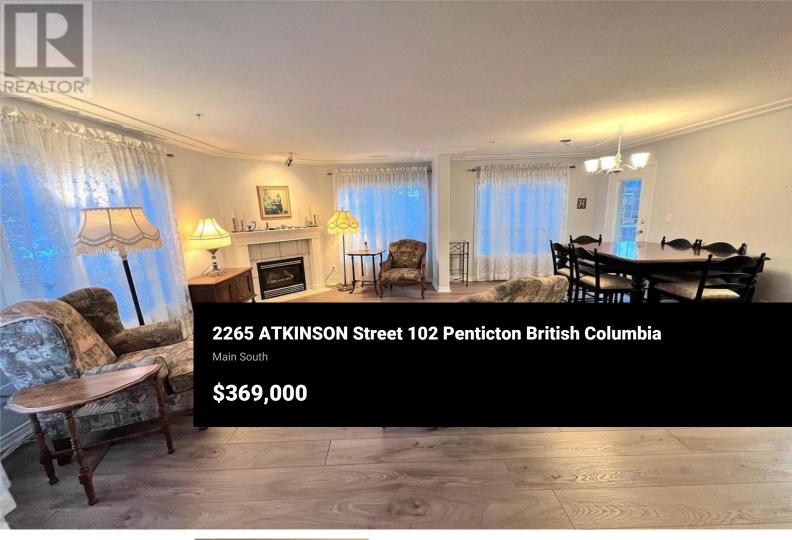

Discover the epitome of serene and comfortable living in this exquisite 2-bedroom, 2-bathroom 55+ apartment, ideally situated on the ground level as a coveted corner unit. The cozy kitchen with pass through window opens to the living room where the gas fireplace sets the ambiance. Laminate and tile flooring though out makes it a snap to clean and both patio's have windscreens and safety shutters for your comfort. This thoughtfully designed home offers not only the convenience of a secure underground parking space but also an additional storage unit for your belongings. The property boasts entertainment lounges, perfect for socializing and enjoying the company of fellow residents. With its prime location just across from the bustling Cherry Lane Shopping Mall, residents have easy access to shops, restaurants, and amenities, making everyday life a seamless and enjoyable experience. Elevate your living standards in this exclusive 55+ community that seamlessly blends comfort, convenience, and community in one exceptional package. (id:6769)