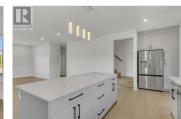

2395 ROWE Street 102 Prince George British Columbia

Welcome to The Crest, where luxury living meets convenience. Offering 1,781 sq ft of urban elegance spread across 3 bedrooms and 3.5 bathrooms, all complimented by high-end, professionally designed interiors. The main living quarters features 3 generous bedrooms, 2.5 bathrooms and an open concept living space with an abundance of natural light. The bottom level is finished with a sizeable double garage and a bachelor suite with separate laundry. The covered deck will sure to impress. Finally, located in the highly sought after University Heights Subdivision. Photos are not of this unit, they are from unit #1403. (id:6769)