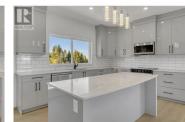

2395 ROWE Street 102 Prince George British Columbia

Welcome to The Crest, where luxury living meets convenience. Offering 1,781 sq ft of urban elegance spread across 3 bedrooms and 3.5 bathrooms, all complimented by high-end, professionally designed interiors. The main living quarters features 3 generous bedrooms, 2.5 bathrooms and an open concept living space with an abundance of natural light. The bottom level is finished with a sizeable double garage and a bachelor suite with separate laundry. The covered deck will sure to impress. Finally, located in the highly sought after University Heights Subdivision. Photos are not of this unit, they are from unit #1403. (id:6769)