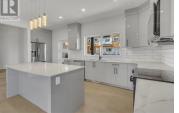

2395 ROWE Street 102 Prince George British Columbia

Welcome to The Crest, where luxury living meets convenience. Offering 1,781 sq ft of urban elegance spread across 3 bedrooms and 3.5 bathrooms, all complimented by high-end, professionally designed interiors. The main living quarters features 3 generous bedrooms, 2.5 bathrooms and an open concept living space with an abundance of natural light. The bottom level is finished with a sizeable double garage and a bachelor suite with separate laundry. The covered deck will sure to impress. Finally, located in the highly sought after University Heights Subdivision. Photos are not of this unit, they are from unit #1403. (id:6769)