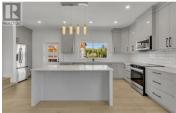

2395 ROWE Street 102 Prince George British Columbia

Welcome to The Crest, where luxury living meets convenience. Offering 1,781 sq ft of urban elegance spread across 3 bedrooms and 3.5 bathrooms, all complimented by high-end, professionally designed interiors. The main living quarters features 3 generous bedrooms, 2.5 bathrooms and an open concept living space with an abundance of natural light. The bottom level is finished with a sizeable double garage and a bachelor suite with separate laundry. The covered deck will sure to impress. Finally, located in the highly sought after University Heights Subdivision. Photos are not of this unit, they are from unit #1403. (id:6769)