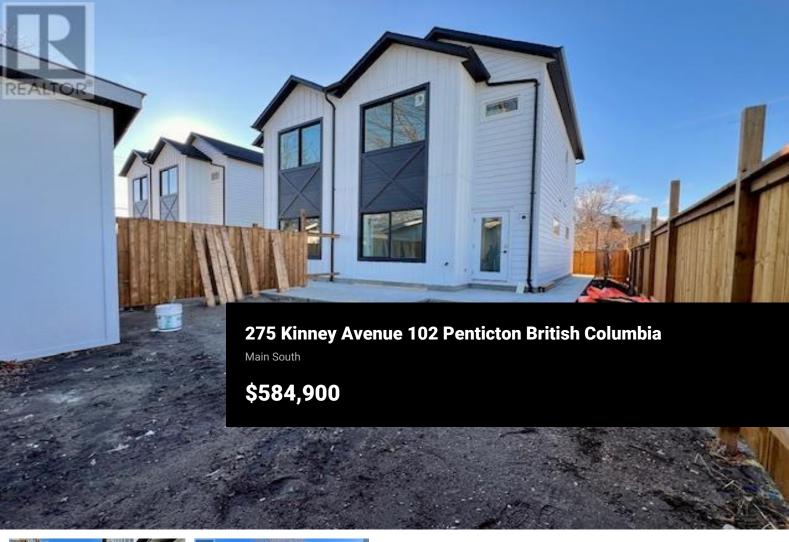

New Build by Schoenne Homes - Ready Early 2025! Discover modern design and a prime location with this beautifully crafted 3-bedroom, 2-bathroom half duplex by Schoenne Homes. Backing onto the Parkway School grounds, the property offers a spacious rear yard perfect for relaxation. Inside, 9' ceilings create an open, airy ambiance, complemented by vinyl plank flooring, quartz countertops, and premium stainless-steel appliances that combine style with functionality. The home is designed for year-round comfort, featuring an air source heat pump for heating and cooling, with electric baseboard backup for added efficiency. Practical features include a four-foot crawl space for extra storage, solar power rough-in, and EV charger readiness, making it a smart, future-focused investment. Secure your low-maintenance, thoughtfully designed home today and look forward to enjoying the quality and convenience Schoenne Homes is known for. Don't miss this opportunity! (id:6769)