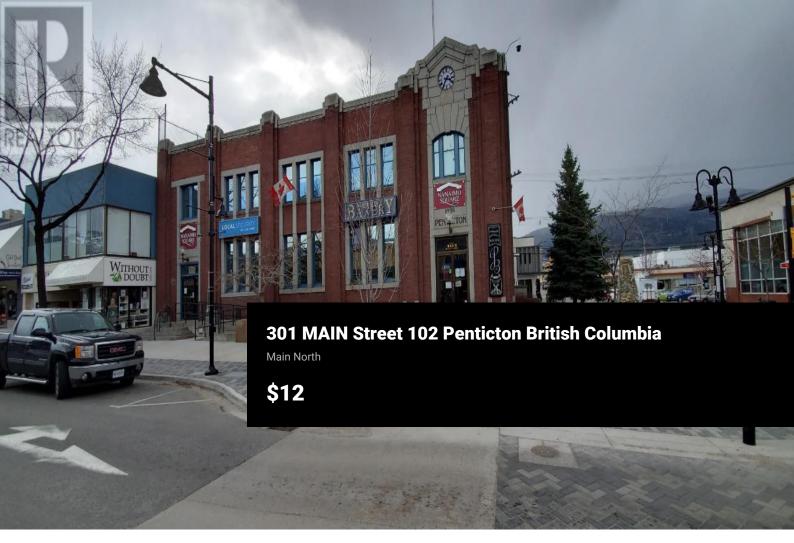

RE/MAX Kelowna 100-1553 Harvey Avenue Kelowna, BC, Canada LOCATION LOCATION LOCATION! NANAIMO SQUARE! Located at 301 Main Street. Penticton's foremost location prime office and/or retail space is available. Easy access & handicapped adapted with an elevator. Bring your business ideas. Hair Salon/Barber, Retail, Office, Professional. Option to lease 675 sq ft - 1,020 sq ft. \$12 per sq ft, per annum + triple net expenses. All measurements are approximate. Call listing agent today for a viewing. (id:6769)