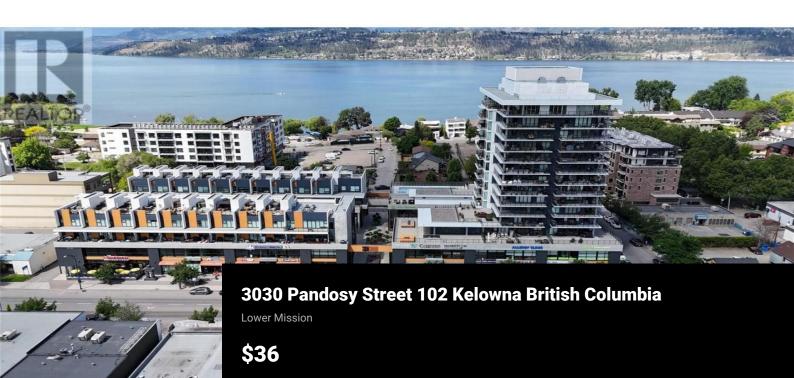

ALMA

R

Take advantage of this exceptional opportunity to sub-lease a high-profile, finished showroom/office space in SOPA Square, situated in Kelowna's highly desirable Pandosy Village area in Lower Mission. Unit 102 provides an opportunity to sub-lease 1,524 square feet of prime retail space, offering a perfect location just steps away from the beautiful lake, charming coffee shops, and a variety of popular restaurants. This versatile unit is suitable for a wide range of business uses, making it an excellent choice for any business owner looking to establish a presence in a vibrant community. Additionally, it features a rare and prominent signage opportunity right on Pandosy Street, ensuring excellent visibility. Don't miss out on the chance to establish your business in this vibrant and sought-after location. (id:6769)