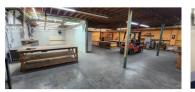

310 CO-OP Avenue 102 Oliver British Columbia <sup>Oliver</sup> \$8

11 3

Prime Commercial Lease Opportunity in Downtown Oliver Located at 310 Coop Ave, Unit 102, this 8,363 sq. ft. commercial space offers exceptional versatility in a high-exposure location. Zoned C3 (Commercial), this property is ideal for a variety of businesses looking to establish or expand in the heart of downtown Oliver--just 30 minutes from the U.S. border. This space is move-in ready for quick possession, providing an excellent opportunity for retail, office, or light industrial use. Operational Spray Booth already installed waiting for the right tenant. Additionally, an extra 5,020 sq. ft. of office space is available for lease, allowing for expanded operations if needed. Don't miss this chance to secure a spacious and well-located commercial property in one of the region's most business-friendly areas. (id:6769)