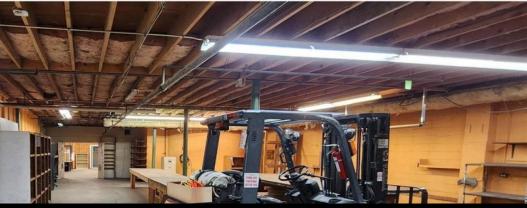

310 CO-OP Avenue 102 Oliver British Columbia <sup>Oliver</sup> \$8

11 3

Prime Commercial Lease Opportunity in Downtown Oliver Located at 310 Coop Ave, Unit 102, this 8,363 sq. ft. commercial space offers exceptional versatility in a high-exposure location. Zoned C3 (Commercial), this property is ideal for a variety of businesses looking to establish or expand in the heart of downtown Oliver--just 30 minutes from the U.S. border. This space is move-in ready for quick possession, providing an excellent opportunity for retail, office, or light industrial use. Operational Spray Booth already installed waiting for the right tenant. Additionally, an extra 5,020 sq. ft. of office space is available for lease, allowing for expanded operations if needed. Don't miss this chance to secure a spacious and well-located commercial property in one of the region's most business-friendly areas. (id:6769)