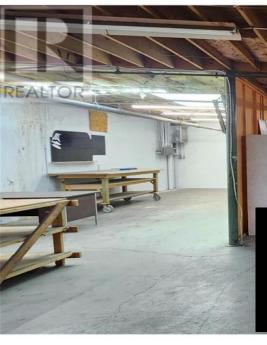

310 CO-OP Avenue 102 Oliver British Columbia <sup>Oliver</sup> \$8

11 3

Prime Commercial Lease Opportunity in Downtown Oliver Located at 310 Coop Ave, Unit 102, this 8,363 sq. ft. commercial space offers exceptional versatility in a high-exposure location. Zoned C3 (Commercial), this property is ideal for a variety of businesses looking to establish or expand in the heart of downtown Oliver--just 30 minutes from the U.S. border. This space is move-in ready for quick possession, providing an excellent opportunity for retail, office, or light industrial use. Operational Spray Booth already installed waiting for the right tenant. Additionally, an extra 5,020 sq. ft. of office space is available for lease, allowing for expanded operations if needed. Don't miss this chance to secure a spacious and well-located commercial property in one of the region's most business-friendly areas. (id:6769)