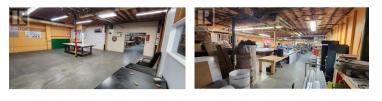

310 CO-OP Avenue 102 Oliver British Columbia <sup>Oliver</sup> \$8

11 3

Prime Commercial Lease Opportunity in Downtown Oliver Located at 310 Coop Ave, Unit 102, this 8,363 sq. ft. commercial space offers exceptional versatility in a high-exposure location. Zoned C3 (Commercial), this property is ideal for a variety of businesses looking to establish or expand in the heart of downtown Oliver--just 30 minutes from the U.S. border. This space is move-in ready for quick possession, providing an excellent opportunity for retail, office, or light industrial use. Operational Spray Booth already installed waiting for the right tenant. Additionally, an extra 5,020 sq. ft. of office space is available for lease, allowing for expanded operations if needed. Don't miss this chance to secure a spacious and well-located commercial property in one of the region's most business-friendly areas. (id:6769)