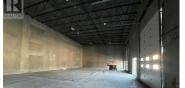

Opportunity to lease functionally built, small bay industrial units centrally located within the new Appaloosa industrial corridor. These 1,877 SF units are designed with the end user in mind. The units have a minimum 21' clearance height with no obstructive mezzanines, allowing for increased vertical storage and usability. Each unit comes with a completed 2-piece washroom, gas fired heater and 16' overhead doors. Two parking stalls per unit. Units 102 and 103 can be combined for a total of 3,754 SF. (id:6769)