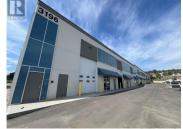

Opportunity to lease functionally built, small bay industrial units centrally located within the new Appaloosa industrial corridor. These 1,877 SF units are designed with the end user in mind. The units have a minimum 21' clearance height with no obstructive mezzanines, allowing for increased vertical storage and usability. Each unit comes with a completed 2-piece washroom, gas fired heater and 16' overhead doors. Two parking stalls per unit. Units 102 and 103 can be combined for a total of 3,754 SF. (id:6769)