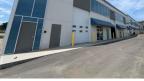

Opportunity to lease functionally built, small bay industrial units centrally located within the new Appaloosa industrial corridor. These 1,877 SF units are designed with the end user in mind. The units have a minimum 21' clearance height with no obstructive mezzanines, allowing for increased vertical storage and usability. Each unit comes with a completed 2-piece washroom, gas fired heater and 16' overhead doors. Two parking stalls per unit. Units 102 and 103 can be combined for a total of 3,754 SF. (id:6769)