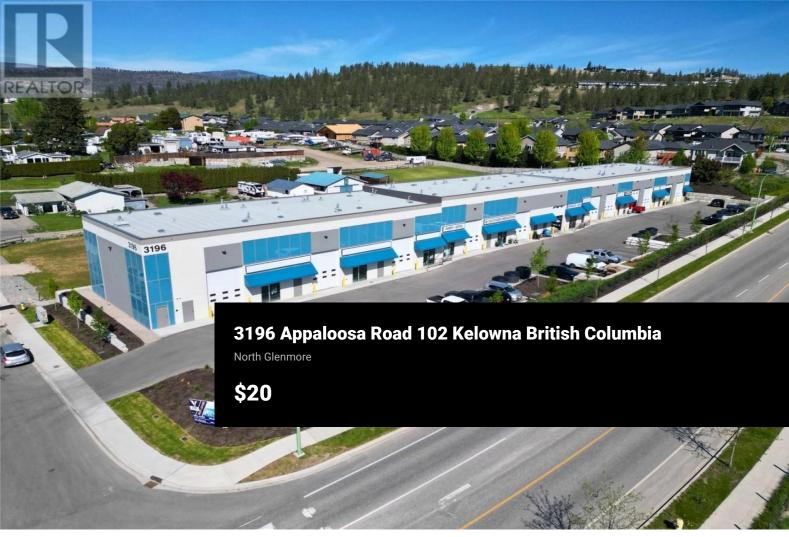

Opportunity to lease functionally built, small bay industrial units centrally located within the new Appaloosa industrial corridor. These 1,877 SF units are designed with the end user in mind. The units have a minimum 21' clearance height with no obstructive mezzanines, allowing for increased vertical storage and usability. Each unit comes with a completed 2-piece washroom, gas fired heater and 16' overhead doors. Two parking stalls per unit. Units 102 and 103 can be combined for a total of 3,754 SF. (id:6769)