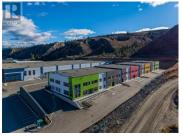

On behalf of Cedar Coast, JLL and BSREproudly present industrial strata units at Silver Stream Business Park. For the first time in Kamloops, industrial businesses and investors have an exclusive opportunity to lease state-of-theart freehold industrial units ranging in size from 3,147 to 10,446 SF. Silver Stream Business Park combines thoughtful design with high-quality construction to create a new generation of industrial space not previously seen in Kamloops. Best in class specifications, including concrete tilt-up construction, 26' clear ceiling heights, grade loading, LED lighting, structural mezzanines, 3-phase power and much more. A range of unit sizes and the ability to combine units to create larger spaces create flexibility to accommodate a wide range of businesses and investors. (id:6769)