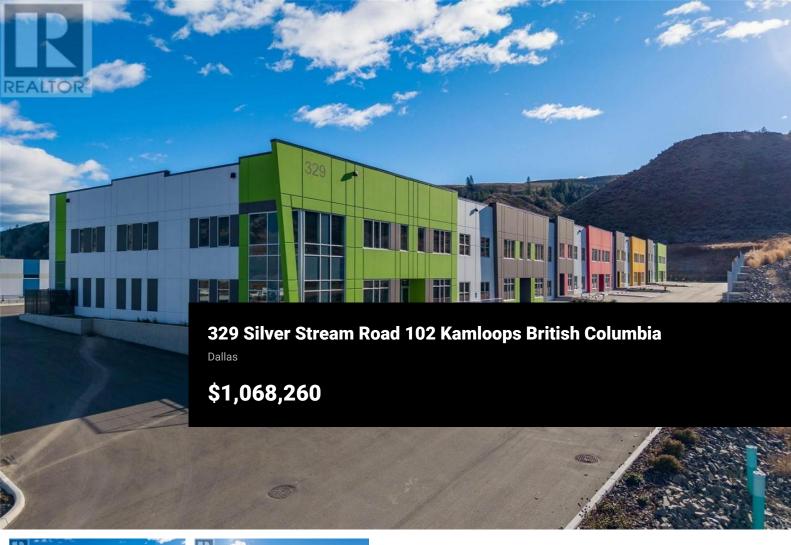

On behalf of Cedar Coast, JLL and BSREproudly present industrial strata units at Silver Stream Business Park. For the first time in Kamloops, industrial businesses and investors have an exclusive opportunity to lease state-of-theart freehold industrial units ranging in size from 3,147 to 10,446 SF. Silver Stream Business Park combines thoughtful design with high-quality construction to create a new generation of industrial space not previously seen in Kamloops. Best in class specifications, including concrete tilt-up construction, 26' clear ceiling heights, grade loading, LED lighting, structural mezzanines, 3-phase power and much more. A range of unit sizes and the ability to combine units to create larger spaces create flexibility to accommodate a wide range of businesses and investors. (id:6769)