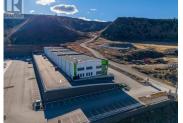

On behalf of Cedar Coast, JLL and BSREproudly present industrial strata units at Silver Stream Business Park. For the first time in Kamloops, industrial businesses and investors have an exclusive opportunity to lease state-of-theart freehold industrial units ranging in size from 3,147 to 10,446 SF. Silver Stream Business Park combines thoughtful design with high-quality construction to create a new generation of industrial space not previously seen in Kamloops. Best in class specifications, including concrete tilt-up construction, 26' clear ceiling heights, grade loading, LED lighting, structural mezzanines, 3-phase power and much more. A range of unit sizes and the ability to combine units to create larger spaces create flexibility to accommodate a wide range of businesses and investors. (id:6769)