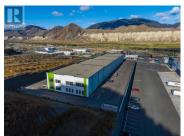

On behalf of Cedar Coast, JLL and BSREproudly present industrial strata units at Silver Stream Business Park. For the first time in Kamloops, industrial businesses and investors have an exclusive opportunity to lease state-of-theart freehold industrial units ranging in size from 3,147 to 10,446 SF. Silver Stream Business Park combines thoughtful design with high-quality construction to create a new generation of industrial space not previously seen in Kamloops. Best in class specifications, including concrete tilt-up construction, 26' clear ceiling heights, grade loading, LED lighting, structural mezzanines, 3-phase power and much more. A range of unit sizes and the ability to combine units to create larger spaces create flexibility to accommodate a wide range of businesses and investors. (id:6769)