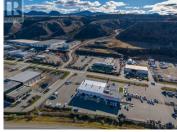

On behalf of Cedar Coast, JLL and BSREproudly present industrial strata units at Silver Stream Business Park. For the first time in Kamloops, industrial businesses and investors have an exclusive opportunity to lease state-of-theart freehold industrial units ranging in size from 3,147 to 10,446 SF. Silver Stream Business Park combines thoughtful design with high-quality construction to create a new generation of industrial space not previously seen in Kamloops. Best in class specifications, including concrete tilt-up construction, 26' clear ceiling heights, grade loading, LED lighting, structural mezzanines, 3-phase power and much more. A range of unit sizes and the ability to combine units to create larger spaces create flexibility to accommodate a wide range of businesses and investors. (id:6769)