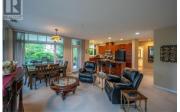

Welcome to Alysen Place located on the south end of Penticton. The suite is 1,133 sq ft and features 2 bedrooms and 2 bathrooms on the North East ground floor corner of the building. Large windows, granite countertops, master bathroom features walk through closet, standup shower and separate soaker tub and 2 sinks. The deck is over 500 sq ft surrounded by trees and vines. Strata fees include use of an amenity room, geothermal heating, cooling, hot water, natural gas hookup for BBQ, building insurance, maintenance of common areas and landscaping. Walking distance to Skaha Park and beach, where you will find tennis and volley courts, a restaurant, boat and sea doo rentals, plus water park for the kids and an amazing park for family picnics and gatherings. 1 parking stall, all ages welcome, 1 cat or 1 dog with restrictions, quick possession, and furniture is available. Easy to show. Contact the listing agent for more information. \$499,000 (id:6769)