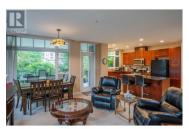

Welcome to Alysen Place located on the south end of Penticton. The suite is 1,133 sq ft and features 2 bedrooms and 2 bathrooms on the North East ground floor corner of the building. Large windows, granite countertops, master bathroom features walk through closet, standup shower and separate soaker tub and 2 sinks. The deck is over 500 sq ft surrounded by trees and vines. Strata fees include use of an amenity room, geothermal heating, cooling, hot water, natural gas hookup for BBQ, building insurance, maintenance of common areas and landscaping. Walking distance to Skaha Park and beach, where you will find tennis and volley courts, a restaurant, boat and sea doo rentals, plus water park for the kids and an amazing park for family picnics and gatherings. 1 parking stall, all ages welcome, 1 cat or 1 dog with restrictions, quick possession, and furniture is available. Easy to show. Contact the listing agent for more information. \$499,000 (id:6769)