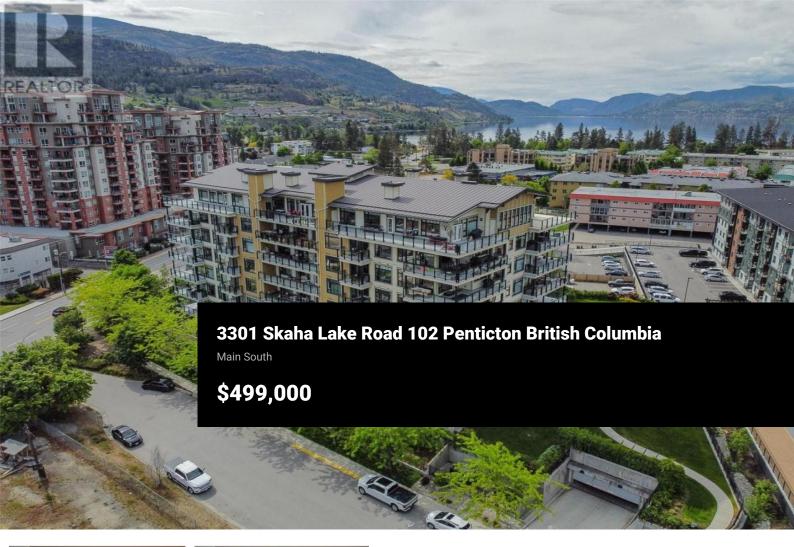

Welcome to Alysen Place located on the south end of Penticton. The suite is 1,133 sq ft and features 2 bedrooms and 2 bathrooms on the North East ground floor corner of the building. Large windows, granite countertops, master bathroom features walk through closet, standup shower and separate soaker tub and 2 sinks. The deck is over 500 sq ft surrounded by trees and vines. Strata fees include use of an amenity room, geothermal heating, cooling, hot water, natural gas hookup for BBQ, building insurance, maintenance of common areas and landscaping. Walking distance to Skaha Park and beach, where you will find tennis and volley courts, a restaurant, boat and sea doo rentals, plus water park for the kids and an amazing park for family picnics and gatherings. 1 parking stall, all ages welcome, 1 cat or 1 dog with restrictions, quick possession, and furniture is available. Easy to show. Contact the listing agent for more information. \$499,000 (id:6769)