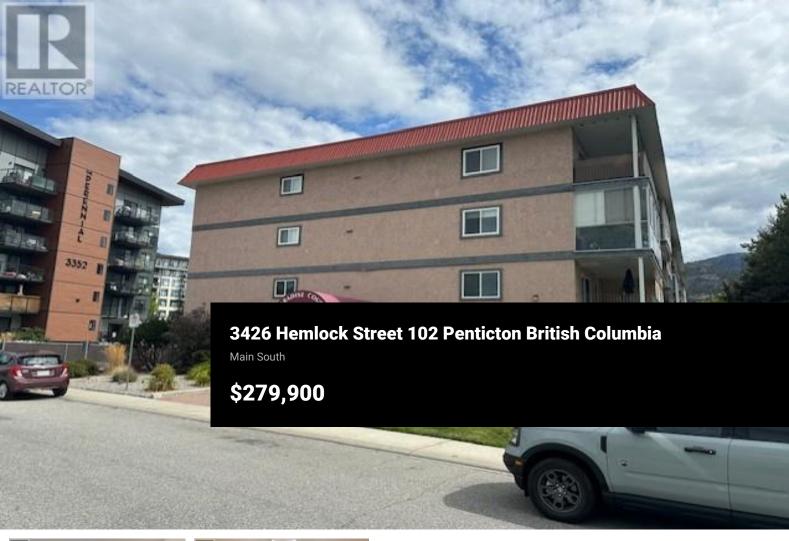

Fabulous 2bdr/1bthrm condo close to Skaha beach. 1st floor units are above the parkade. Unit is open with spacious galley kitchen. Large master bedroom. Open covered parkade parkin for 1 vehicle and storage locker. City transit is very close by. Throw your towel over your shoulder and walk 5-7 minutes to the sandy Skaha beach or pack your racket for tennis! Ideal location being close to summer activities all while being off the busy main street. Current tenant is vacating by Feb 1, 2025 or possibly sooner. (id:6769)