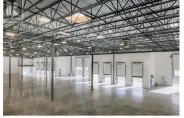

Welcome to Stratosphere -- the next generation of industrial real estate in the Okanagan Valley offering a rare opportunity to own industrial space developed by Beedie. Stratosphere offers flexible ownership opportunities with transaction structures tailored to meet your needs. Developed by Western Canada's largest industrial developer, Stratosphere marks Kelowna's first large format premium industrial strata development with grade and dock loading, consisting of 13 thoughtfully crafted units across two buildings. Industrial units range in size from 7,618 to 17,273 SF, with a combined square footage to accommodate up to 74,942 SF. Each state-of-the-art unit is equipped with best-in-class specifications designed to maximize warehouse efficiencies and business operations. (id:6769)