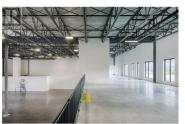

Welcome to Stratosphere -- the next generation of industrial real estate in the Okanagan Valley offering a rare opportunity to own industrial space developed by Beedie. Stratosphere offers flexible ownership opportunities with transaction structures tailored to meet your needs. Developed by Western Canada's largest industrial developer, Stratosphere marks Kelowna's first large format premium industrial strata development with grade and dock loading, consisting of 13 thoughtfully crafted units across two buildings. Industrial units range in size from 7,618 to 17,273 SF, with a combined square footage to accommodate up to 74,942 SF. Each state-of-the-art unit is equipped with best-in-class specifications designed to maximize warehouse efficiencies and business operations. (id:6769)