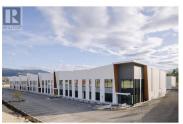

Welcome to Stratosphere -- the next generation of industrial real estate in the Okanagan Valley offering a rare opportunity to own industrial space developed by Beedie. Stratosphere offers flexible ownership opportunities with transaction structures tailored to meet your needs. Developed by Western Canada's largest industrial developer, Stratosphere marks Kelowna's first large format premium industrial strata development with grade and dock loading, consisting of 13 thoughtfully crafted units across two buildings. Industrial units range in size from 7,618 to 17,273 SF, with a combined square footage to accommodate up to 74,942 SF. Each state-of-the-art unit is equipped with best-in-class specifications designed to maximize warehouse efficiencies and business operations. (id:6769)