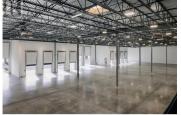

Welcome to Stratosphere -- the next generation of industrial real estate in the Okanagan Valley offering a rare opportunity to own industrial space developed by Beedie. Stratosphere offers flexible ownership opportunities with transaction structures tailored to meet your needs. Developed by Western Canada's largest industrial developer, Stratosphere marks Kelowna's first large format premium industrial strata development with grade and dock loading, consisting of 13 thoughtfully crafted units across two buildings. Industrial units range in size from 7,618 to 17,273 SF, with a combined square footage to accommodate up to 74,942 SF. Each state-of-the-art unit is equipped with best-in-class specifications designed to maximize warehouse efficiencies and business operations. (id:6769)