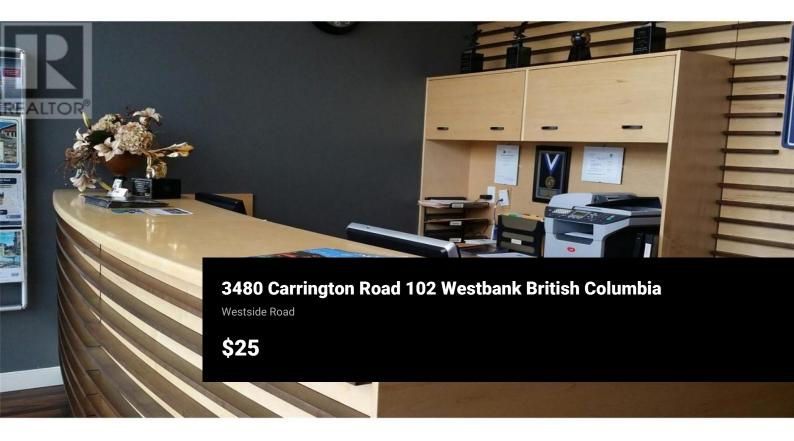

Discover this 2,254 sqft prime commercial space for sublease, ideally located next to high-traffic staples like Tim Hortons, Nature's Fare, Kelly O'Bryan's, and the Best Western. This bright, versatile property offers a fully equipped setup with 8 private offices, a conference room, multiple workstations, a kitchenette, storage room, and data room. With ample parking and easy access, this space is perfect for businesses seeking visibility and a professional, ready-to-use environment. The sublease includes the option to extend to a 5-year term directly with the landlord, ensuring long-term potential in a thriving area. (id:6769)