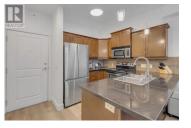

This beautiful 1 bed, 1 bath executive condo is located in The Aria a condo complex located on Two Eagles Golf Course. You are close to everything you could need or want. This bright 1st-floor unit has an open floor plan, stainless steel appliances, granite counters, breakfast eating bar, lots of cupboard space, a comforting fireplace & freshly painted. Sip your morning coffee or evening glass of wine on your large 9X16 ft covered balcony overlooking Two Eagles Golf Course. The strata fee is \$260.68 & covers property management, hot water, garbage, sewer, & water. The monthly lease fee is \$171.50. This home is an excellent investment opportunity, a downsize option, great for the first-time buyer, or for your summer getaway. The unit has had recent upgrades to paint, flooring and lighting. Rentals & pets are allowed with restrictions. Also included are secure underground parking & a private storage locker. (id:6769)