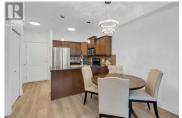

This beautiful 1 bed, 1 bath executive condo is located in The Aria a condo complex located on Two Eagles Golf Course. You are close to everything you could need or want. This bright 1st-floor unit has an open floor plan, stainless steel appliances, granite counters, breakfast eating bar, lots of cupboard space, a comforting fireplace & freshly painted. Sip your morning coffee or evening glass of wine on your large 9X16 ft covered balcony overlooking Two Eagles Golf Course. The strata fee is \$260.68 & covers property management, hot water, garbage, sewer, & water. The monthly lease fee is \$171.50. This home is an excellent investment opportunity, a downsize option, great for the first-time buyer, or for your summer getaway. The unit has had recent upgrades to paint, flooring and lighting. Rentals & pets are allowed with restrictions. Also included are secure underground parking & a private storage locker. (id:6769)