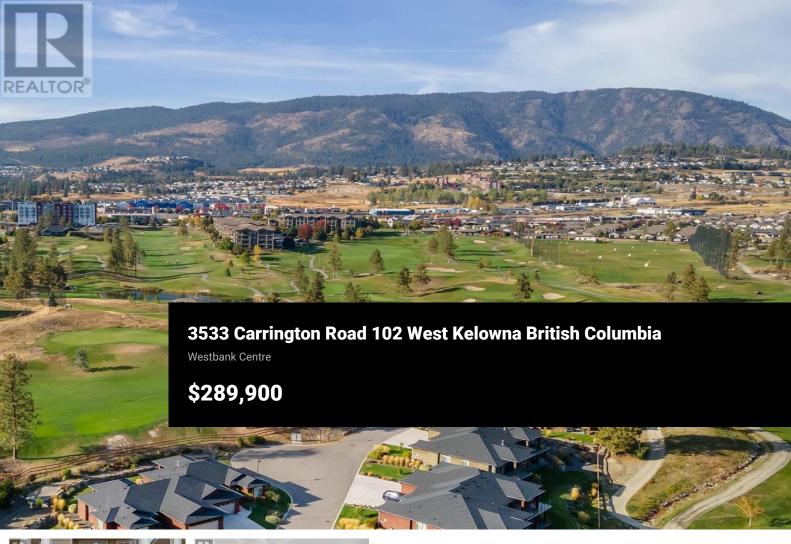

This beautiful 1 bed, 1 bath executive condo is located in The Aria a condo complex located on Two Eagles Golf Course. You are close to everything you could need or want. This bright 1st-floor unit has an open floor plan, stainless steel appliances, granite counters, breakfast eating bar, lots of cupboard space, a comforting fireplace & freshly painted. Sip your morning coffee or evening glass of wine on your large 9X16 ft covered balcony overlooking Two Eagles Golf Course. The strata fee is \$260.68 & covers property management, hot water, garbage, sewer, & water. The monthly lease fee is \$171.50. This home is an excellent investment opportunity, a downsize option, great for the first-time buyer, or for your summer getaway. The unit has had recent upgrades to paint, flooring and lighting. Rentals & pets are allowed with restrictions. Also included are secure underground parking & a private storage locker. (id:6769)