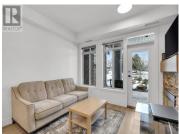

This beautiful 1 bed, 1 bath executive condo is located in The Aria a condo complex located on Two Eagles Golf Course. You are close to everything you could need or want. This bright 1st-floor unit has an open floor plan, stainless steel appliances, granite counters, breakfast eating bar, lots of cupboard space, a comforting fireplace & freshly painted. Sip your morning coffee or evening glass of wine on your large 9X16 ft covered balcony overlooking Two Eagles Golf Course. The strata fee is \$260.68 & covers property management, hot water, garbage, sewer, & water. The monthly lease fee is \$171.50. This home is an excellent investment opportunity, a downsize option, great for the first-time buyer, or for your summer getaway. The unit has had recent upgrades to paint, flooring and lighting. Rentals & pets are allowed with restrictions. Also included are secure underground parking & a private storage locker. (id:6769)