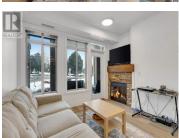

This beautiful 1 bed, 1 bath executive condo is located in The Aria a condo complex located on Two Eagles Golf Course. You are close to everything you could need or want. This bright 1st-floor unit has an open floor plan, stainless steel appliances, granite counters, breakfast eating bar, lots of cupboard space, a comforting fireplace & freshly painted. Sip your morning coffee or evening glass of wine on your large 9X16 ft covered balcony overlooking Two Eagles Golf Course. The strata fee is \$260.68 & covers property management, hot water, garbage, sewer, & water. The monthly lease fee is \$171.50. This home is an excellent investment opportunity, a downsize option, great for the first-time buyer, or for your summer getaway. The unit has had recent upgrades to paint, flooring and lighting. Rentals & pets are allowed with restrictions. Also included are secure underground parking & a private storage locker. (id:6769)