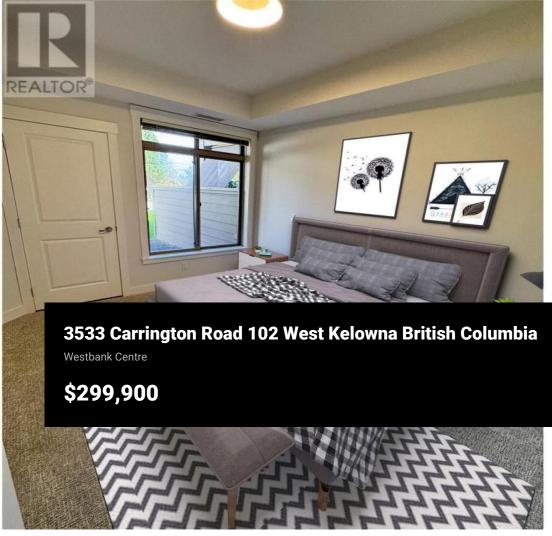

This beautiful 1 bed, 1 bath executive condo is located in The Aria a condo complex located on Two Eagles Golf Course. You are close to everything you could need or want. This bright 1st-floor unit has an open floor plan, stainless steel appliances, granite counters, breakfast eating bar, lots of cupboard space, a comforting fireplace & freshly painted. Sip your morning coffee or evening glass of wine on your large 9X16 ft covered balcony overlooking Two Eagles Golf Course. The strata fee is \$260.68 & covers property management, hot water, garbage, sewer, & water. The monthly lease fee is \$171.50. This home is an excellent investment opportunity, a downsize option, great for the first-time buyer, or for your summer getaway. The unit has had recent upgrades to paint, flooring and lighting. Rentals & pets are allowed with restrictions. Also included are secure underground parking & a private storage locker (id:6769)