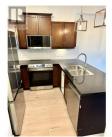

This beautiful 1 bed, 1 bath executive condo is located in The Aria a condo complex located on Two Eagles Golf Course. You are close to everything you could need or want. This bright 1st-floor unit has an open floor plan, stainless steel appliances, granite counters, breakfast eating bar, lots of cupboard space, a comforting fireplace & freshly painted. Sip your morning coffee or evening glass of wine on your large 9X16 ft covered balcony overlooking Two Eagles Golf Course. The strata fee is \$260.68 & covers property management, hot water, garbage, sewer, & water. The monthly lease fee is \$171.50. This home is an excellent investment opportunity, a downsize option, great for the first-time buyer, or for your summer getaway. The unit has had recent upgrades to paint, flooring and lighting. Rentals & pets are allowed with restrictions. Also included are secure underground parking & a private storage locker (id:6769)