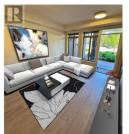

This beautiful 1 bed, 1 bath executive condo is located in The Aria a condo complex located on Two Eagles Golf Course. You are close to everything you could need or want. This bright 1st-floor unit has an open floor plan, stainless steel appliances, granite counters, breakfast eating bar, lots of cupboard space, a comforting fireplace & freshly painted. Sip your morning coffee or evening glass of wine on your large 9X16 ft covered balcony overlooking Two Eagles Golf Course. The strata fee is \$260.68 & covers property management, hot water, garbage, sewer, & water. The monthly lease fee is \$171.50. This home is an excellent investment opportunity, a downsize option, great for the first-time buyer, or for your summer getaway. The unit has had recent upgrades to paint, flooring and lighting. Rentals & pets are allowed with restrictions. Also included are secure underground parking & a private storage locker (id:6769)