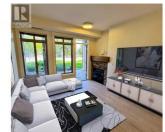

This beautiful 1 bed, 1 bath executive condo is located in The Aria a condo complex located on Two Eagles Golf Course. You are close to everything you could need or want. This bright 1st-floor unit has an open floor plan, stainless steel appliances, granite counters, breakfast eating bar, lots of cupboard space, a comforting fireplace & freshly painted. Sip your morning coffee or evening glass of wine on your large 9X16 ft covered balcony overlooking Two Eagles Golf Course. The strata fee is \$260.68 & covers property management, hot water, garbage, sewer, & water. The monthly lease fee is \$171.50. This home is an excellent investment opportunity, a downsize option, great for the first-time buyer, or for your summer getaway. The unit has had recent upgrades to paint, flooring and lighting. Rentals & pets are allowed with restrictions. Also included are secure underground parking & a private storage locker (id:6769)