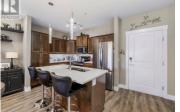

Welcome to this beautifully maintained, 1,055 square feet, two bedroom, two bathroom ground-floor condo in the sought-after Aria complex, next to Two Eagles Golf Course and only minutes from some of Okanagan Valleys best wineries, beaches, and restaurants. This thoughtfully designed unit offers many upgrades, and a very functional floor plan, with bedrooms located on opposite sides of the spacious open-concept living area for added privacy. The stylish gourmet kitchen is complete with granite countertops, a large island, stainless steel appliances, maple cabinetry, and under-cabinet lighting--perfect for both everyday cooking and entertaining. The kitchen opens to a bright and spacious living room and dining area, that flows out to an expansive stamped concrete patio where you'll enjoy relaxing views of the golf course, creating a serene outdoor retreat. The primary suite features double closets and ensuite with a soaker tub, and a separate shower. The second bedroom also includes double closets and a convenient walk through ensuite. Additional features include a spacious in-suite storage room with a stacking washer and dryer, a separate storage locker, and secure underground parking. The unit has both a lobby access and a private entrance, making it easily accessible. Public transit is conveniently located right outside the complex. LEASE HAS BEEN PAID OUT! No Property Tra...