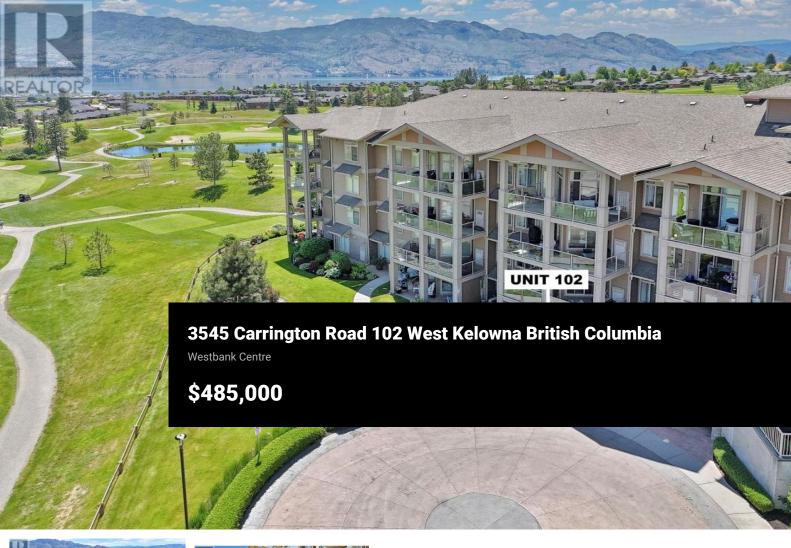

Welcome to this beautifully maintained, 1,055 square feet, two bedroom, two bathroom ground-floor condo in the sought-after Aria complex, next to Two Eagles Golf Course and only minutes from some of Okanagan Valleys best wineries, beaches, and restaurants. This thoughtfully designed unit offers many upgrades, and a very functional floor plan, with bedrooms located on opposite sides of the spacious open-concept living area for added privacy. The stylish gourmet kitchen is complete with granite countertops, a large island, stainless steel appliances, maple cabinetry, and under-cabinet lighting--perfect for both everyday cooking and entertaining. The kitchen opens to a bright and spacious living room and dining area, that flows out to an expansive stamped concrete patio where you'll enjoy relaxing views of the golf course, creating a serene outdoor retreat. The primary suite features double closets and ensuite with a soaker tub, and a separate shower. The second bedroom also includes double closets and a convenient walk through ensuite. Additional features include a spacious in-suite storage room with a stacking washer and dryer, a separate storage locker, and secure underground parking. The unit has both a lobby access and a private entrance, making it easily accessible. Public transit is conveniently located right outside the complex. LEASE HAS BEEN PAID OUT! No Property Tra...