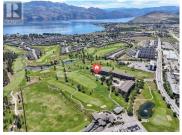

Welcome to this beautifully maintained, 1,055 square feet, two bedroom, two bathroom ground-floor condo in the sought-after Aria complex, next to Two Eagles Golf Course and only minutes from some of Okanagan Valleys best wineries, beaches, and restaurants. This thoughtfully designed unit offers many upgrades, and a very functional floor plan, with bedrooms located on opposite sides of the spacious open-concept living area for added privacy. The stylish gourmet kitchen is complete with granite countertops, a large island, stainless steel appliances, maple cabinetry, and under-cabinet lighting--perfect for both everyday cooking and entertaining. The kitchen opens to a bright and spacious living room and dining area, that flows out to an expansive stamped concrete patio where you'll enjoy relaxing views of the golf course, creating a serene outdoor retreat. The primary suite features double closets and ensuite with a soaker tub, and a separate shower. The second bedroom also includes double closets and a convenient walk through ensuite. Additional features include a spacious in-suite storage room with a stacking washer and dryer, a separate storage locker, and secure underground parking. The unit has both a lobby access and a private entrance, making it easily accessible. Public transit is conveniently located right outside the complex. LEASE HAS BEEN PAID OUT! No Property Tra...