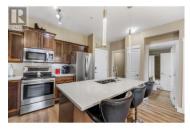

Welcome to this beautifully maintained, 1,055 square feet, two bedroom, two bathroom ground-floor condo in the sought-after Aria complex, next to Two Eagles Golf Course and only minutes from some of Okanagan Valleys best wineries, beaches, and restaurants. This thoughtfully designed unit offers many upgrades, and a very functional floor plan, with bedrooms located on opposite sides of the spacious open-concept living area for added privacy. The stylish gourmet kitchen is complete with granite countertops, a large island, stainless steel appliances, maple cabinetry, and under-cabinet lighting--perfect for both everyday cooking and entertaining. The kitchen opens to a bright and spacious living room and dining area, that flows out to an expansive stamped concrete patio where you'll enjoy relaxing views of the golf course, creating a serene outdoor retreat. The primary suite features double closets and ensuite with a soaker tub, and a separate shower. The second bedroom also includes double closets and a convenient walk through ensuite. Additional features include a spacious in-suite storage room with a stacking washer and dryer, a separate storage locker, and secure underground parking. The unit has both a lobby access and a private entrance, making it easily accessible. Public transit is conveniently located right outside the complex. LEASE HAS BEEN PAID OUT! No Property Tra...