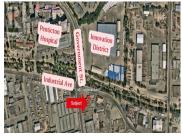

Don't miss out on this rare opportunity to have a high profile location for your business. 1956 sq ft of prime M1 zoned space for lease with amazing exposure on a high traffic corner in Penticton and accross from the largest development in the Okanagan. Fronting onto Government Street and Industrial Ave, this space is close to Penticton Regional Hospital and the Innovation District. This space is currently set up as a clinic and could be turnkey for the right business. Zoning allows for mixed general and light industrial usages from animal clinic, contractor space, storage, wholesale & warehouse storage, cold storage for wine, warehouse space, motor repair, restaurant and much more. For convenience, parking for clients and staff is available right out front. Triple Net lease is approx \$6.95/sq ft which includes p.tax, insurance & snow removal. (id:6769)