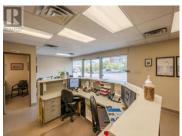

Don't miss out on this rare opportunity to have a high profile location for your business. 1956 sq ft of prime M1 zoned space for lease with amazing exposure on a high traffic corner in Penticton and accross from the largest development in the Okanagan. Fronting onto Government Street and Industrial Ave, this space is close to Penticton Regional Hospital and the Innovation District. This space is currently set up as a clinic and could be turnkey for the right business. Zoning allows for mixed general and light industrial usages from animal clinic, contractor space, storage, wholesale & warehouse storage, cold storage for wine, warehouse space, motor repair, restaurant and much more. For convenience, parking for clients and staff is available right out front. Triple Net lease is approx \$6.95/sq ft which includes p.tax, insurance & snow removal. (id:6769)