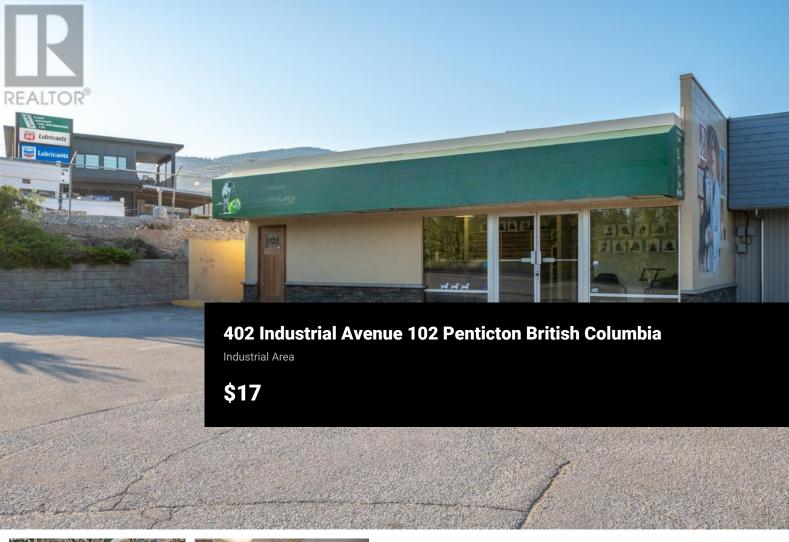

Don't miss out on this rare opportunity to have a high profile location for your business. 1956 sq ft of prime M1 zoned space for lease with amazing exposure on a high traffic corner in Penticton and accross from the largest development in the Okanagan. Fronting onto Government Street and Industrial Ave, this space is close to Penticton Regional Hospital and the Innovation District. This space is currently set up as a clinic and could be turnkey for the right business. Zoning allows for mixed general and light industrial usages from animal clinic, contractor space, storage, wholesale & warehouse storage, cold storage for wine, warehouse space, motor repair, restaurant and much more. For convenience, parking for clients and staff is available right out front. Triple Net lease is approx \$6.95/sq ft which includes p.tax, insurance & snow removal. (id:6769)