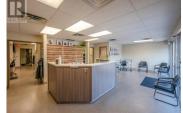

Don't miss out on this rare opportunity to have a high profile location for your business. 1956 sq ft of prime M1 zoned space for lease with amazing exposure on a high traffic corner in Penticton and accross from the largest development in the Okanagan. Fronting onto Government Street and Industrial Ave, this space is close to Penticton Regional Hospital and the Innovation District. This space is currently set up as a clinic and could be turnkey for the right business. Zoning allows for mixed general and light industrial usages from animal clinic, contractor space, storage, wholesale & warehouse storage, cold storage for wine, warehouse space, motor repair, restaurant and much more. For convenience, parking for clients and staff is available right out front. Triple Net lease is approx \$6.95/sq ft which includes p.tax, insurance & snow removal. (id:6769)