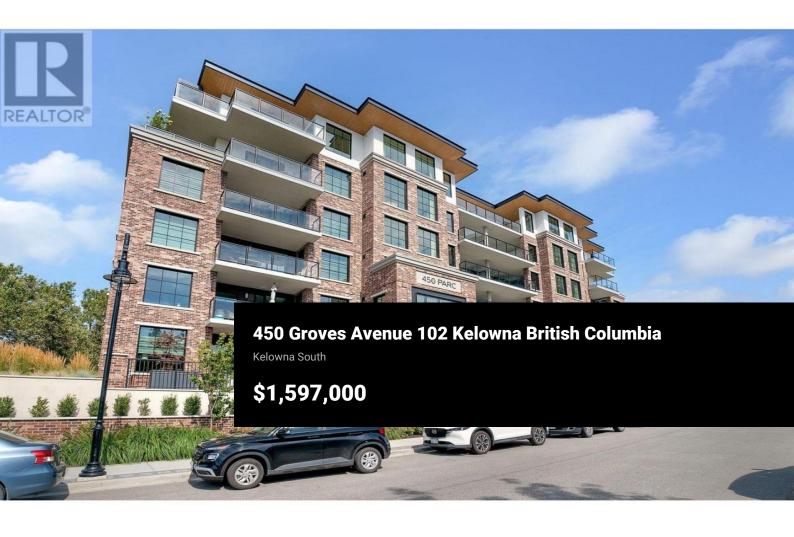

Exclusive Luxury in Sought-After Pandosy Area Experience upscale urban living in this elegant main level condominium, nestled in a prestigious 6 story concrete, steel and brick building. Pandosy neighborhood, this residence offers convenience, with shopping, dining, parks, beaches, and the hospital all within walking distance. Dual Access: Enjoy dual access to your home with an extra street entrance equipped with video monitoring and fob access for added security. Private Patios: Unique front-to-back connection provides each unit with access to two different outdoor living spaces. Relax on your large private front patio or the expansive over 1100 sq ft rear patio that backs onto Abbott Park, providing a serene nature view. This patio is prewired for hot tub installation, gas hookups for barbeque and fire table. Personalize an outdoor kitchen with all wiring in place. Impressive Interiors: Revel in the sophisticated design with 10 ft ceilings, oversized windows, engineered hardwood flooring, solid wood doors, and a gas fireplace. Gourmet Kitchen: The chef-inspired kitchen includes an expansive island, handcrafted backsplash, upgraded cabinetry, quartz countertops, and high end Bosch appliances. Secure Parking: The property comes with 2 secure parking stalls, EV ready charging and private storage area. Intimate Community: This residence shares its exclusive lifestyle wit...