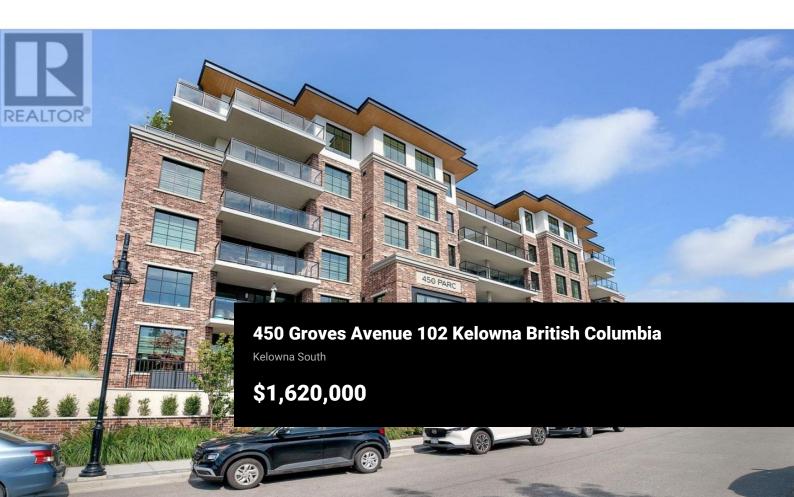

Exclusive Luxury in Sought-After Pandosy Area. Experience upscale urban living in this elegant main level condominium, nestled in a prestigious 6 story concrete, steel and brick building. Pandosy neighborhood, this residence offers convenience, with shopping, dining, parks, beaches, and the hospital all within walking distance. Dual Access: Enjoy dual access to your home, including an extra street entrance equipped with video monitoring and fob access for added security. Private Patios: Unique front-to-back connection provides each unit with access to two different outdoor living spaces. Relax on your large private front patio or the expansive over 1100 sq ft rear patio that backs onto Abbott Park, providing a serene nature view. This patio is prewired for hot tub installation, gas hookups for barbeque and fire table. Personalize an outdoor kitchen with all wiring in place. Impressive Interiors: Revel in the sophisticated design with 10 ft ceilings, oversized windows, engineered hardwood flooring, solid wood doors, and a gas fireplace. Gourmet Kitchen: The chef-inspired kitchen includes an expansive island, handcrafted backsplash, upgraded cabinetry, quartz countertops, and high end Bosch appliances. Secure Parking: The property comes with 2 secure parking stalls, EV ready charging and private storage area. Intimate Community: This residence shares its exclusive lifestyle wi...