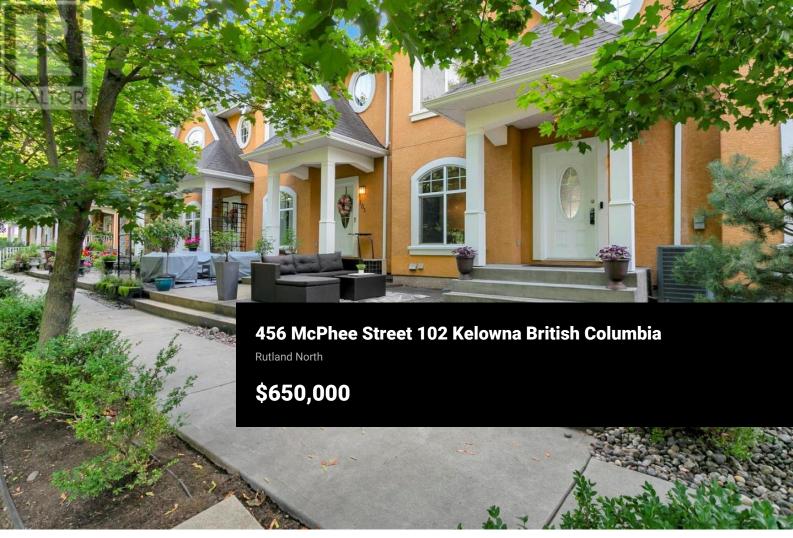

Welcome to 102-456 McPhee, a spacious 3-bed, 3-bath townhouse perfect for growing families. With over 1,800 sq. ft., this rare find offers plenty of room to spread out, including a basement for extra play space and a garage to securely store your vehicle or toys. Step inside to a bright and spacious living room, enjoy cooking in the good sized kitchen, or enjoy a coffee on the balcony off the dining room. Upstairs is where you'll find the 3 bedrooms - a great layout for growing families! Downstairs is a basement just waiting for your ideas - a rec room, office, home gym... make it your own! Facing directly onto Ben Lee Park, enjoy easy access to green space and outdoor fun just steps from your door. Located close to schools, transit, and conveniently positioned between downtown and the university, this home provides the ideal blend of space, location, and family-friendly living! Don't wait, book your showing today! (id:6769)