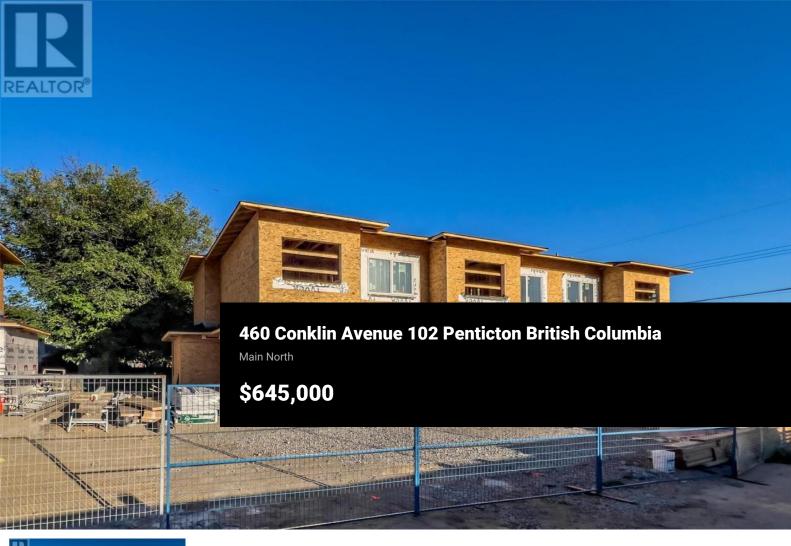

RE/MAX Kelowna 100-1553 Harvey Avenue Kelowna, BC, Canada It's rare that great location and price come together. Enter 460 Conklin—six townhomes offering a chance for families to put down roots in Cherryland, one of Penticton's most charming and sought-after neighbourhoods. Built by Azura, with their proven local track record for quality (Sendero Gate, Sendero Canyon, Riverside), each home features: each home features: 3 bedrooms, 3 full bathrooms, open concept living with a minimum 20 sqft of storage 2 parking spots Cherryland affordability starts at Good walls make good neighbours 460 Conklin 2/5/1 0 y e a r ne w home warrant y by travelers Canada. Party walls create complete separation between units, so that there are no connecting surfaces for sound to travel between. Contact me today for our fabulous listing brochure (id:6769)