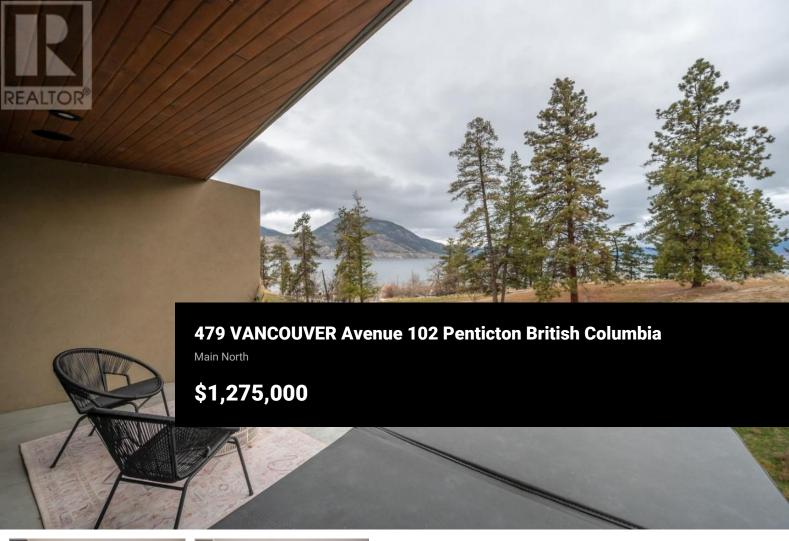

A truly unique and special property located on Vancouver Hill, one of the most desirable locations in Penticton. Easily walk to the farmers market, KVR trail or the beach. You wont beat this spot for the ease and access to great, active living. This large duplex features the best of luxury living with a beautiful kitchen centered around a waterfall quartz island opening to a well appointed living space. A large primary bedroom on the top floor has an unrivaled north view over looking Okanagan Lake. Well built and packed with high end finishes, this a well thought out floor plan takes advantage of spacious rooms and lots of natural lights. Large decks on all three levels, gives you plenty of space to entertain or just relax. Boasting privacy and spectacular views not often found. A truly unique home and a must see. (id:6769)