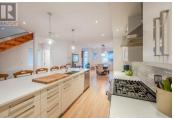

A truly unique and special property located on Vancouver Hill, one of the most desirable locations in Penticton. Easily walk to the farmers market, KVR trail or the beach. You wont beat this spot for the ease and access to great, active living. This large duplex features the best of luxury living with a beautiful kitchen centered around a waterfall quartz island opening to a well appointed living space. A large primary bedroom on the top floor has an unrivaled north view over looking Okanagan Lake. Well built and packed with high end finishes, this a well thought out floor plan takes advantage of spacious rooms and lots of natural lights. Large decks on all three levels, gives you plenty of space to entertain or just relax. Boasting privacy and spectacular views not often found. A truly unique home and a must see. (id:6769)