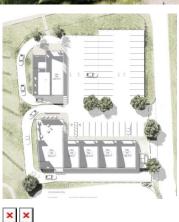

52964 YALE Road 102 East Chilliwack British Columbia

NEW SHOPPING COMMERCIAL RETAIL DEVELOPMENT, Rosedale Popkum Village, PHASE 2. The subject location permits commercial gateway zoning. Given the lack of commercial development currently in the immediate area, the demand of a commercial need is extremely high. Chilliwack is the secondlargest and fastest-growing city in the Fraser Valley Regional District, and subject site offers exceptional frontage and exposure to Trans-Canada Highway and Highway 9. With over 1M+ visitors to Harrison Hot Springs every year, only a few leasing opportunities are available. Starbucks, Dairy Queen, Freshslice and more! Please contact listing agent for more details. (id:6769)