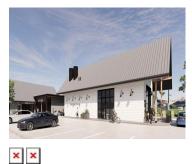

52964 YALE Road 102 East Chilliwack British Columbia

NEW SHOPPING COMMERCIAL RETAIL DEVELOPMENT, Rosedale Popkum Village, PHASE 2. The subject location permits commercial gateway zoning. Given the lack of commercial development currently in the immediate area, the demand of a commercial need is extremely high. Chilliwack is the secondlargest and fastest-growing city in the Fraser Valley Regional District, and subject site offers exceptional frontage and exposure to Trans-Canada Highway and Highway 9. With over 1M+ visitors to Harrison Hot Springs every year, only a few leasing opportunities are available. Starbucks, Dairy Queen, Freshslice and more! Please contact listing agent for more details. (id:6769)