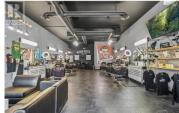

A great opportunity to lease 1,140 square feet of premium retail space in the highly sought-after Sandalwood Plaza in Glenmore. This well-maintained retail center features strong foot traffic and excellent visibility, anchored by nationally recognized tenants Starbucks and Subway. Property Highlights: oZoning: C1 - Suitable for a variety of retail and commercial uses oLocation: Central Glenmore - a high-demand retail node with limited availability oTenant Mix: Anchor tenants include Starbucks and Subway. Other businesses on-site include a dentist, optometrist, bakery, and various food service establishments. oAvailability: September 1. This is an ideal location for a retail or service-based business seeking to benefit from strong co-tenancy, consistent customer traffic, and a professionally maintained setting. Don't miss out on this prime Glenmore location! (id:6769)