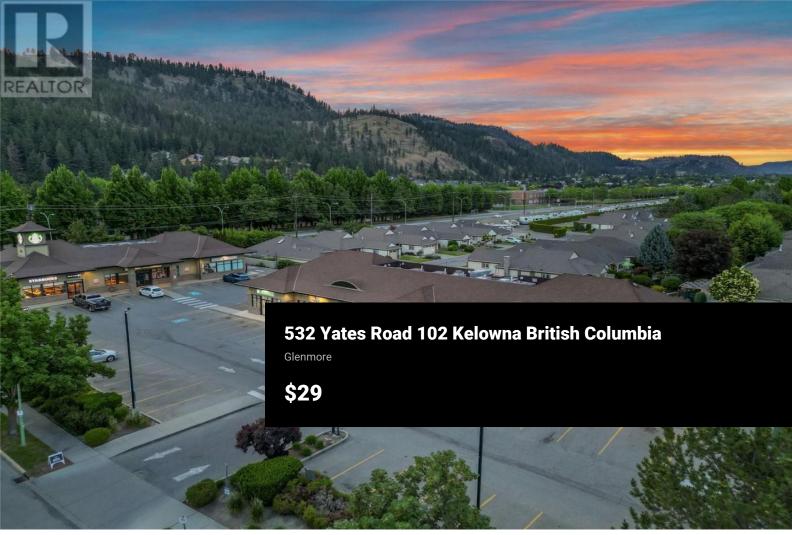

A great opportunity to lease 1,140 square feet of premium retail space in the highly sought-after Sandalwood Plaza in Glenmore. This well-maintained retail center features strong foot traffic and excellent visibility, anchored by nationally recognized tenants Starbucks and Subway. Property Highlights: oZoning: C1 - Suitable for a variety of retail and commercial uses oLocation: Central Glenmore - a high-demand retail node with limited availability oTenant Mix: Anchor tenants include Starbucks and Subway. Other businesses on-site include a dentist, optometrist, bakery, and various food service establishments. oAvailability: September 1. This is an ideal location for a retail or service-based business seeking to benefit from strong co-tenancy, consistent customer traffic, and a professionally maintained setting. Don't miss out on this prime Glenmore location! (id:6769)