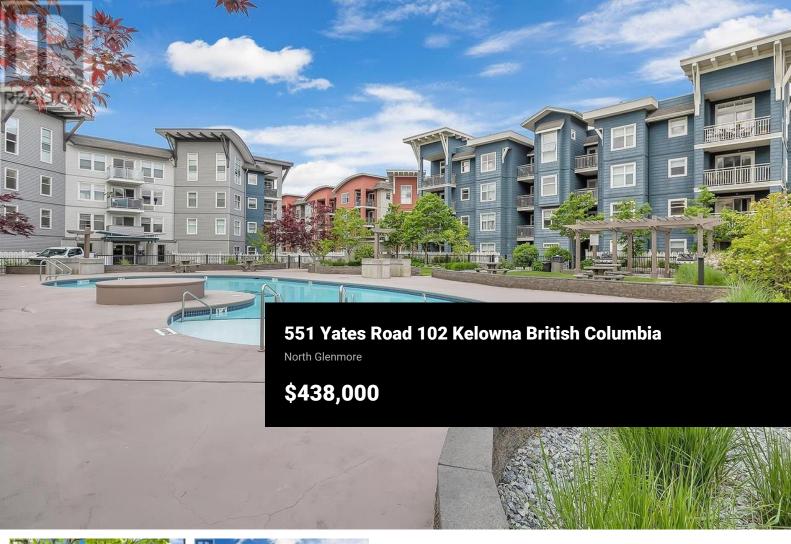

Ground-Floor 2 Bed + Den Condo at The Verve - Pet Friendly! Welcome to this bright and stylish 2-bedroom, 2-bathroom plus den condo located in the highly sought-after Verve community in Glenmore. This ground-floor unit is ideal for pet owners, offering direct outdoor access and a private feel. Enjoy a modern open-concept layout with a smart split-bedroom design for added privacy and perfect for roommates, guests, or a home office setup. The kitchen features elegant granite countertops with new tile, while the rest of the condo is finished with new laminate flooring and paint. The spacious primary bedroom includes a 4-piece ensuite with a tub, while the second bedroom is conveniently located near a 3-piece bathroom with a shower. You'll also find insuite laundry for added comfort and convenience. Located in one of the best spots within the complex, this unit offers easy access to resort-style amenities including a seasonal outdoor pool, beach volleyball court, BBQ picnic area, and a dedicated pet park. Comes with 1 secure underground parking stall. Enjoy walking distance to schools, parks, groceries, restaurants, and transit, with UBCO just a short drive away. Pet and rental friendly, making this an excellent investment opportunity or a fantastic place to call home. (id:6769)