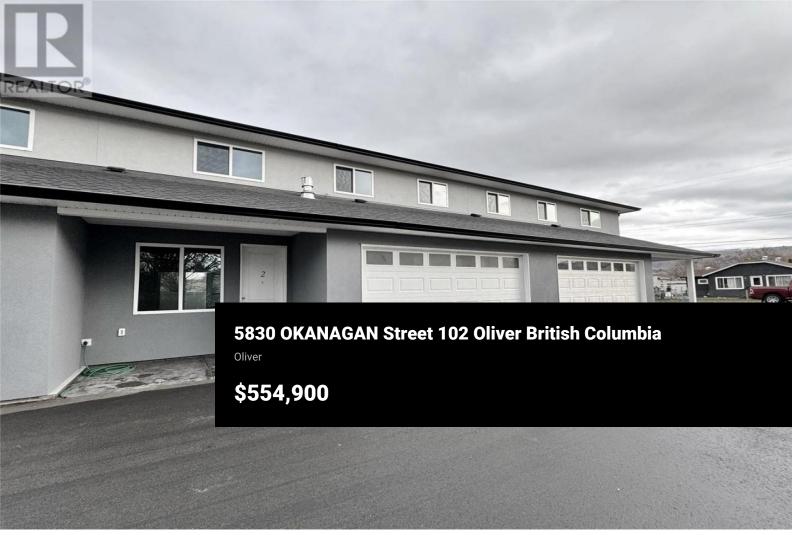

GST, APPLIANCES AND Prop. Transfer Tax Included in Price! Welcome to Peach Terrace, your gateway to modern living in the heart of a family-friendly neighborhood! This brand new 3-bedroom, 3-bathroom home has been thoughtfully designed to offer the perfect blend of space, style, and convenience. Step inside this contemporary oasis and be adorned by high 9' ceilings that invite natural light to illuminate every corner. The living room is your haven for cozy evenings by the fireplace, creating a warm and inviting atmosphere for relaxation and family bonding. This kitchen is truly a culinary masterpiece, Quartz countertops, stainless steel appliances, peninsular bar, a walk-in pantry, and lots of storage. If you're preparing a quick weekday meal or hosting a dinner party, this kitchen is seamlessly connected to a private covered patio area! Upper-floor laundry for added convenience, an actual size double car garage (21' x 20') Plus, an extra paved parking space. Stay comfortable and energy efficient in every season with ductless heating and A/C: Each bedroom occupant can select their perfect temperature! Peachview Terrace is more than just a home; it's a lifestyle. Modern amenities and proximity to schools, restaurant, downtown shopping in Oliver: the working heart of the South Okanagan Valley. Make Peachview Terrace your home, and experience the perfect combination of modern lu...