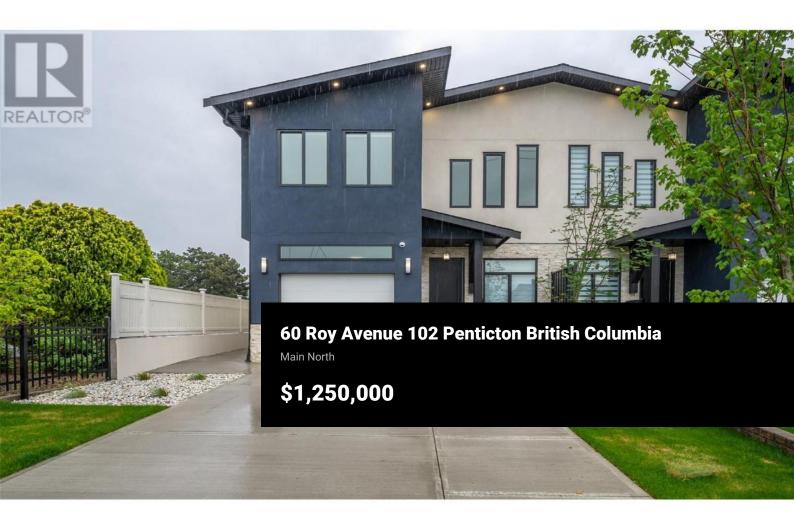

Welcome to this brand new, move-in ready 2-storey half duplex with basement, offering suite potential and no strata fees! The main floor features a single attached garage, welcoming foyer, spacious open-concept living and dining area, large kitchen, and a 4pc bath. Upstairs, you'll find a bright loft space perfect for a rec room or home office, laundry conveniently located with the bedrooms, and three generous bedrooms--each with its own ensuite--including a primary with walk-in closet and 3pc ensuite. The basement offers a den, utility room, rec room with separate entry, a 3pc bath, and a bedroom--ideal for a future suite. Enjoy a fully fenced backyard and a fantastic location near Cherry Lane Mall, schools, shopping, and recreation! Contact the listing agent to view! (id:6769)