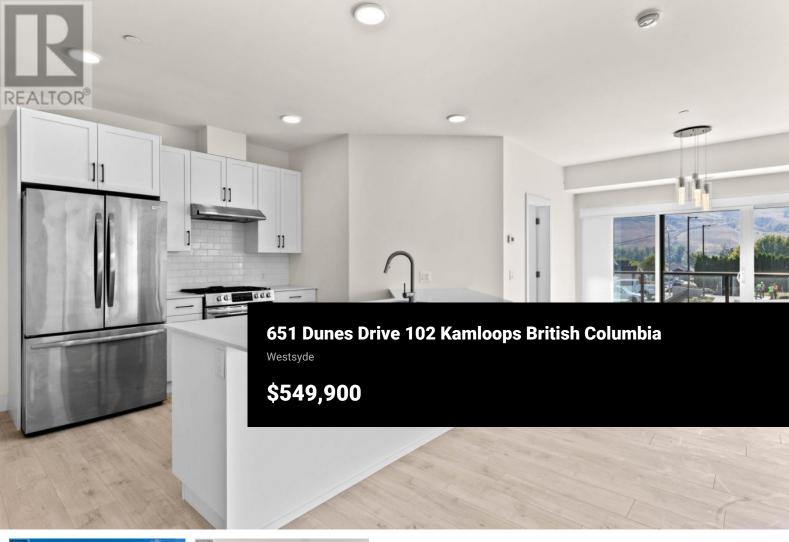

Never before lived in - 2 bedroom, 2 bath condo at Fairway10 in Westsyde at The Dunes Golf and Country Club. It won't be hard to find yourself leading an active lifestyle with an abundance of outdoor recreation options including golf, hiking trails and miles of country roads to bike. This south facing corner unit includes luxury finishings, an appliance package, window coverings, air conditioning and parking which makes for easy living at Fairway 10. This unit is our 2 bedroom and 2 bathroom plan that features approximately 1265sqft of living space and includes 2 parking stalls. Enjoy your large, covered, wrap around deck with a gas bbq hook up and space to entertain. Shopping, recreation, restaurants and schools are nearby. Stroll down to the beach, view wildlife on the Dunes walking trails or drive minutes to Privato Winery. Ready for occupancy and quick possession possible. All measurements approximate and should be verified. Call now for a private viewing. (id:6769)