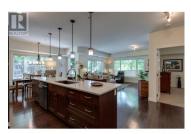

Gorgeous corner home steps to the beach and close to CNC and the Greenway. The home features hardwood flooring in the main living areas and tile in the bathrooms. Quartz countertops in both the kitchen and bathrooms, paired with upgraded shaker cabinetry with soft-close pullouts, a built-in spice rack, and a stylish glass backsplash. The spacious 12x3 island includes outlets at both ends, additional pendant lighting, double square sinks, a goose neck faucet, and soap dispenser--designed for both everyday living and entertaining. New kitchen appliances 2025 Lighting upgrades are found throughout, including dimmers, a striking dining room chandelier (repositioned for perfect alignment), valance lighting, and wall sconces in the primary bedroom. A ceiling fan in the master adds comfort and style. Details like 4"" baseboards, rounded corners, and custom closet organizers give the home a high-end feel. The living area boasts a built-in electric fireplace with a wood feature surround and mantle, creating a cozy focal point. Smart design choices include a built-in desk with dual shelving, reconfigured closets to add a linen and pantry area with room for a wine cabinet, and a phantom screen door leading to the deck, complete with a west-facing pull-down blind. Cozy patio surrounded by greenery. (id:6769)