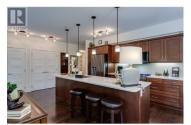

Gorgeous corner home steps to the beach and close to CNC and the Greenway. The home features hardwood flooring in the main living areas and tile in the bathrooms. Quartz countertops in both the kitchen and bathrooms, paired with upgraded shaker cabinetry with soft-close pullouts, a built-in spice rack, and a stylish glass backsplash. The spacious 12x3 island includes outlets at both ends, additional pendant lighting, double square sinks, a goose neck faucet, and soap dispenser--designed for both everyday living and entertaining. New kitchen appliances 2025 Lighting upgrades are found throughout, including dimmers, a striking dining room chandelier (repositioned for perfect alignment), valance lighting, and wall sconces in the primary bedroom. A ceiling fan in the master adds comfort and style. Details like 4"" baseboards, rounded corners, and custom closet organizers give the home a high-end feel. The living area boasts a built-in electric fireplace with a wood feature surround and mantle, creating a cozy focal point. Smart design choices include a built-in desk with dual shelving, reconfigured closets to add a linen and pantry area with room for a wine cabinet, and a phantom screen door leading to the deck, complete with a west-facing pull-down blind. Cozy patio surrounded by greenery. (id:6769)