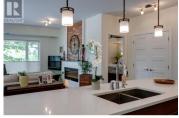

Gorgeous corner home steps to the beach and close to CNC and the Greenway. The home features hardwood flooring in the main living areas and tile in the bathrooms. Quartz countertops in both the kitchen and bathrooms, paired with upgraded shaker cabinetry with soft-close pullouts, a built-in spice rack, and a stylish glass backsplash. The spacious 12x3 island includes outlets at both ends, additional pendant lighting, double square sinks, a goose neck faucet, and soap dispenser--designed for both everyday living and entertaining. New kitchen appliances 2025 Lighting upgrades are found throughout, including dimmers, a striking dining room chandelier (repositioned for perfect alignment), valance lighting, and wall sconces in the primary bedroom. A ceiling fan in the master adds comfort and style. Details like 4"" baseboards, rounded corners, and custom closet organizers give the home a high-end feel. The living area boasts a built-in electric fireplace with a wood feature surround and mantle, creating a cozy focal point. Smart design choices include a built-in desk with dual shelving, reconfigured closets to add a linen and pantry area with room for a wine cabinet, and a phantom screen door leading to the deck, complete with a west-facing pull-down blind. Cozy patio surrounded by greenery. (id:6769)