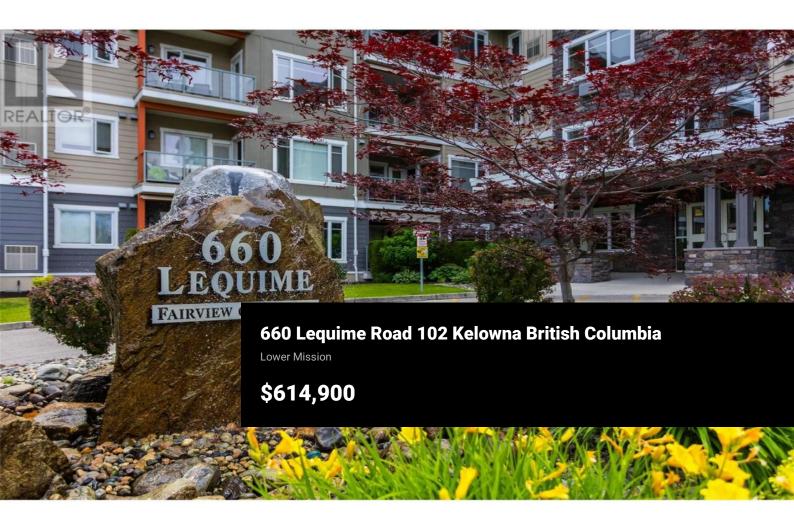

Gorgeous corner home steps to the beach and close to CNC and the Greenway. The home features hardwood flooring in the main living areas and tile in the bathrooms. Quartz countertops in both the kitchen and bathrooms, paired with upgraded shaker cabinetry with soft-close pullouts, a built-in spice rack, and a stylish glass backsplash. The spacious 12x3 island includes outlets at both ends, additional pendant lighting, double square sinks, a goose neck faucet, and soap dispenser--designed for both everyday living and entertaining. New kitchen appliances 2025 Lighting upgrades are found throughout, including dimmers, a striking dining room chandelier (repositioned for perfect alignment), valance lighting, and wall sconces in the primary bedroom. A ceiling fan in the master adds comfort and style. Details like 4"" baseboards, rounded corners, and custom closet organizers give the home a high-end feel. The living area boasts a built-in electric fireplace with a wood feature surround and mantle, creating a cozy focal point. Smart design choices include a built-in desk with dual shelving, reconfigured closets to add a linen and pantry area with room for a wine cabinet, and a phantom screen door leading to the deck, complete with a west-facing pull-down blind. Cozy patio surrounded by greenery. (id:6769)