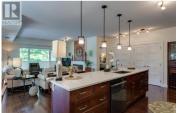

Gorgeous corner home steps to the beach and close to CNC and the Greenway. The home features hardwood flooring in the main living areas and tile in the bathrooms. Quartz countertops in both the kitchen and bathrooms, paired with upgraded shaker cabinetry with soft-close pullouts, a built-in spice rack, and a stylish glass backsplash. The spacious 12x3 island includes outlets at both ends, additional pendant lighting, double square sinks, a goose neck faucet, and soap dispenser--designed for both everyday living and entertaining. New kitchen appliances 2025 Lighting upgrades are found throughout, including dimmers, a striking dining room chandelier (repositioned for perfect alignment), valance lighting, and wall sconces in the primary bedroom. A ceiling fan in the master adds comfort and style. Details like 4"" baseboards, rounded corners, and custom closet organizers give the home a high-end feel. The living area boasts a built-in electric fireplace with a wood feature surround and mantle, creating a cozy focal point. Smart design choices include a built-in desk with dual shelving, reconfigured closets to add a linen and pantry area with room for a wine cabinet, and a phantom screen door leading to the deck, complete with a west-facing pull-down blind. Cozy patio surrounded by greenery. (id:6769)