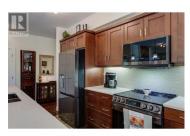

Gorgeous corner home steps to the beach and close to CNC and the Greenway. The home features hardwood flooring in the main living areas and tile in the bathrooms. Quartz countertops in both the kitchen and bathrooms, paired with upgraded shaker cabinetry with soft-close pullouts, a built-in spice rack, and a stylish glass backsplash. The spacious 12x3 island includes outlets at both ends, additional pendant lighting, double square sinks, a goose neck faucet, and soap dispenser--designed for both everyday living and entertaining. New kitchen appliances 2025 Lighting upgrades are found throughout, including dimmers, a striking dining room chandelier (repositioned for perfect alignment), valance lighting, and wall sconces in the primary bedroom. A ceiling fan in the master adds comfort and style. Details like 4"" baseboards, rounded corners, and custom closet organizers give the home a high-end feel. The living area boasts a built-in electric fireplace with a wood feature surround and mantle, creating a cozy focal point. Smart design choices include a built-in desk with dual shelving, reconfigured closets to add a linen and pantry area with room for a wine cabinet, and a phantom screen door leading to the deck, complete with a west-facing pull-down blind. Cozy patio surrounded by greenery. (id:6769)