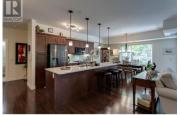

Gorgeous corner home steps to the beach and close to CNC and the Greenway. The home features hardwood flooring in the main living areas and tile in the bathrooms. Quartz countertops in both the kitchen and bathrooms, paired with upgraded shaker cabinetry with soft-close pullouts, a built-in spice rack, and a stylish glass backsplash. The spacious 12x3 island includes outlets at both ends, additional pendant lighting, double square sinks, a goose neck faucet, and soap dispenser--designed for both everyday living and entertaining. New kitchen appliances 2025 Lighting upgrades are found throughout, including dimmers, a striking dining room chandelier (repositioned for perfect alignment), valance lighting, and wall sconces in the primary bedroom. A ceiling fan in the master adds comfort and style. Details like 4"" baseboards, rounded corners, and custom closet organizers give the home a high-end feel. The living area boasts a built-in electric fireplace with a wood feature surround and mantle, creating a cozy focal point. Smart design choices include a built-in desk with dual shelving, reconfigured closets to add a linen and pantry area with room for a wine cabinet, and a phantom screen door leading to the deck, complete with a west-facing pull-down blind. Cozy patio surrounded by greenery. (id:6769)