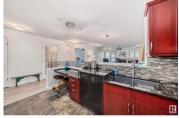

GORGEOUS UPGRADES, STEPS TO MILL CREEK RAVINE IN THE VIBRANT RITCHIE COMMUNITY! Upgraded, high end kitchen including; cabinets with pullouts, quartz counters, and luxury brand appliances. High end vinyl plank and honed slate flooring. In-suite laundry/storage room with mint condition oversized washer and dryer. Spacious bathroom with upgrades, walk in shower, separate tub. Gas fireplace. Newly renovated exterior and windows. Heated underground parking stall plus storage cage. Building has guest suite, social room and exercise room. ENJOY living in this open and spacious floor plan with stunning nature views and all that Creekside has to offer! Accessible suite. Government approved home care available through Creekside Support Services. (id:6769)