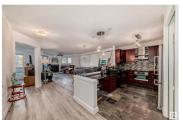

GORGEOUS UPGRADES, STEPS TO MILL CREEK RAVINE IN THE VIBRANT RITCHIE COMMUNITY! Upgraded, high end kitchen including; cabinets with pullouts, quartz counters, and luxury brand appliances. High end vinyl plank and honed slate flooring. In-suite laundry/storage room with mint condition oversized washer and dryer. Spacious bathroom with upgrades, walk in shower, separate tub. Gas fireplace. Newly renovated exterior and windows. Heated underground parking stall plus storage cage. Building has guest suite, social room and exercise room. ENJOY living in this open and spacious floor plan with stunning nature views and all that Creekside has to offer! Accessible suite. Government approved home care available through Creekside Support Services. (id:6769)