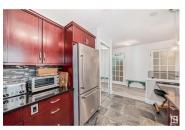

GORGEOUS UPGRADES, STEPS TO MILL CREEK RAVINE IN THE VIBRANT RITCHIE COMMUNITY! Upgraded, high end kitchen including; cabinets with pullouts, quartz counters, and luxury brand appliances. High end vinyl plank and honed slate flooring. In-suite laundry/storage room with mint condition oversized washer and dryer. Spacious bathroom with upgrades, walk in shower, separate tub. Gas fireplace. Newly renovated exterior and windows. Heated underground parking stall plus storage cage. Building has guest suite, social room and exercise room. ENJOY living in this open and spacious floor plan with stunning nature views and all that Creekside has to offer! Accessible suite. Government approved home care available through Creekside Support Services. (id:6769)