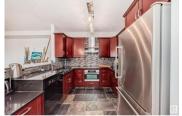

GORGEOUS UPGRADES, STEPS TO MILL CREEK RAVINE IN THE VIBRANT RITCHIE COMMUNITY! Upgraded, high end kitchen including; cabinets with pullouts, quartz counters, and luxury brand appliances. High end vinyl plank and honed slate flooring. In-suite laundry/storage room with mint condition oversized washer and dryer. Spacious bathroom with upgrades, walk in shower, separate tub. Gas fireplace. Newly renovated exterior and windows. Heated underground parking stall plus storage cage. Building has guest suite, social room and exercise room. ENJOY living in this open and spacious floor plan with stunning nature views and all that Creekside has to offer! Accessible suite. Government approved home care available through Creekside Support Services. (id:6769)