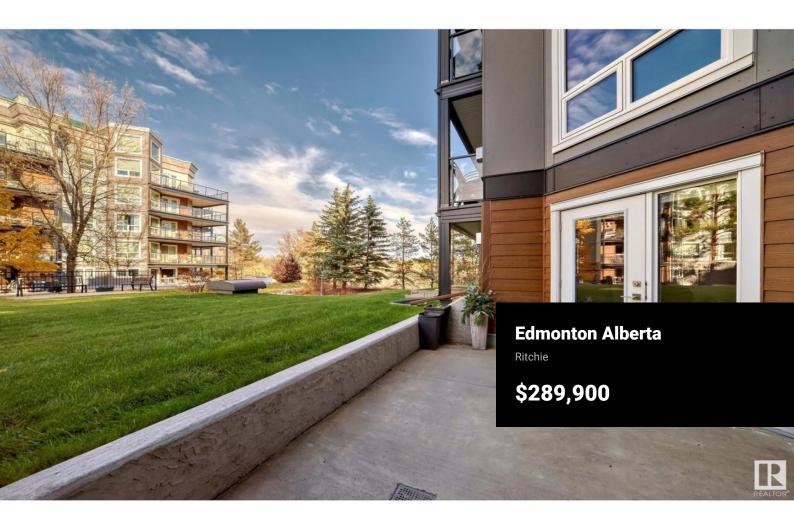

GORGEOUS UPGRADES, STEPS TO MILL CREEK RAVINE IN THE VIBRANT RITCHIE COMMUNITY! Upgraded, high end kitchen including; cabinets with pullouts, quartz counters, and luxury brand appliances. High end vinyl plank and honed slate flooring. In-suite laundry/storage room with mint condition oversized washer and dryer. Spacious bathroom with upgrades, walk in shower, separate tub. Gas fireplace. Newly renovated exterior and windows. Heated underground parking stall plus storage cage. Building has guest suite, social room and exercise room. ENJOY living in this open and spacious floor plan with stunning nature views and all that Creekside has to offer! Accessible suite. Government approved home care available through Creekside Support Services. (id:6769)