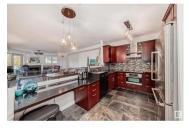

GORGEOUS UPGRADES, STEPS TO MILL CREEK RAVINE IN THE VIBRANT RITCHIE COMMUNITY! Upgraded, high end kitchen including; cabinets with pullouts, quartz counters, and luxury brand appliances. High end vinyl plank and honed slate flooring. In-suite laundry/storage room with mint condition oversized washer and dryer. Spacious bathroom with upgrades, walk in shower, separate tub. Gas fireplace. Newly renovated exterior and windows. Heated underground parking stall plus storage cage. Building has guest suite, social room and exercise room. ENJOY living in this open and spacious floor plan with stunning nature views and all that Creekside has to offer! Accessible suite. Government approved home care available through Creekside Support Services. (id:6769)