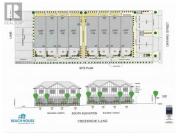

Introducing Creekside Lane, located next to Penticton Creek and a short walk to schools, grocery stores, and other downtown amenities. This progressive development of townhomes has been designed with a focus of creating an exceptional new home and maximum value in today's housing market. The design provides an open concept main floor living space, which includes storage and direct access to outdoor space. On the upper floor you will have a primary bedroom with ensuite plus a second bedroom and bathroom. Each unit will enjoy a south facing patio area. This community will be connected by a walkway along the south side of the development. Each unit will have its own parking space. This project is brought to you by local builder/developer, Beach House Developments Inc., who has an excellent track record of quality. Call for details today. \*\*An alternate floor plan is available for a main floor powder room for a limited time. (id:6769)