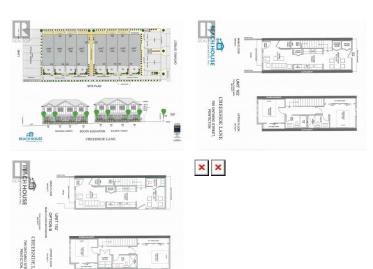

Introducing Creekside Lane, located next to Penticton Creek and a short walk to schools, grocery stores, and other downtown amenities. This progressive development of townhomes has been designed with a focus of creating an exceptional new home and maximum value in today's housing market. The design provides an open concept main floor living space, which includes storage and direct access to outdoor space. On the upper floor you will have a primary bedroom with ensuite plus a second bedroom and bathroom. Each unit will enjoy a south facing patio area. This community will be connected by a walkway along the south side of the development. Each unit will have its own parking space. This project is brought to you by local builder/developer, Beach House Developments Inc., who has an excellent track record of quality. Call for details today. \*\*An alternate floor plan is available for a main floor powder room for a limited time. (id:6769)