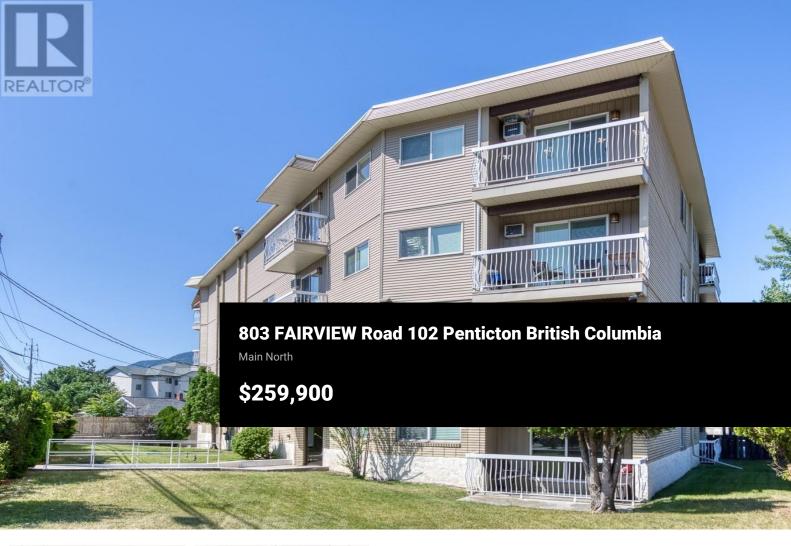

Experience vibrant city living in this main floor corner condo. This 2 bedroom, 4 piece bathroom unit features a private, east-facing covered deck that welcomes abundant natural light. The condo has a functional floor plan and convenient amenities, including coin laundry, bike storage and a covered parking stall. Enjoy a short walk to the farmers market, local restaurants, Okanagan beach, and shopping, with the added convenience of a nearby bus transit route. All ages and pets with restrictions. Total sq.ft. calculations are based on the exterior dimensions of the building at each floor level & include all interior walls. (id:6769)