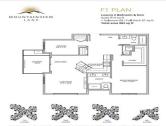

BONUS: NO STRATA FEES FOR A YEAR View & lots of windows in this F1 plan, corner suite. Solarium glass enclosed deck and extended private patio for this suite. We are Chilliwack's best value condos with 113 suites and 19 floor plans. (1 bdrm + Den / 2 bdrm / 2 bath & den plans available). Buy now and move in this Summer. No age restriction. Features include, Air Cond, Quartz Counters, 6 quality Appliances, King Size Bdrms, Wide plank vinyl flooring, LED lighting, Window Blinds, 9' Ceilings, Glass Deck Enclosures, Low strata fees, Fitness room, Pool Table, Car wash and Vac, Extra Storage, EV Car Charge available & Much More! Open House Weekends 1:00-5:00 or by private appointment (id:6769)