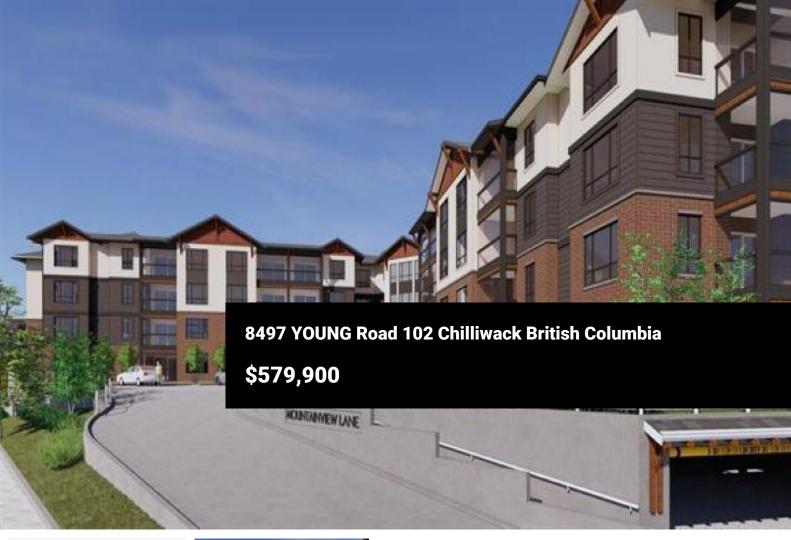

BONUS: NO STRATA FEES FOR A YEAR View & lots of windows in this F1 plan, corner suite. Solarium glass enclosed deck and extended private patio for this suite. We are Chilliwack's best value condos with 113 suites and 19 floor plans. (1 bdrm + Den / 2 bdrm / 2 bath & den plans available). Buy now and move in this Summer. No age restriction. Features include, Air Cond, Quartz Counters, 6 quality Appliances, King Size Bdrms, Wide plank vinyl flooring, LED lighting, Window Blinds, 9' Ceilings, Glass Deck Enclosures, Low strata fees, Fitness room, Pool Table, Car wash and Vac, Extra Storage, EV Car Charge available & Much More! Open House Weekends 1:00-5:00 or by private appointment (id:6769)