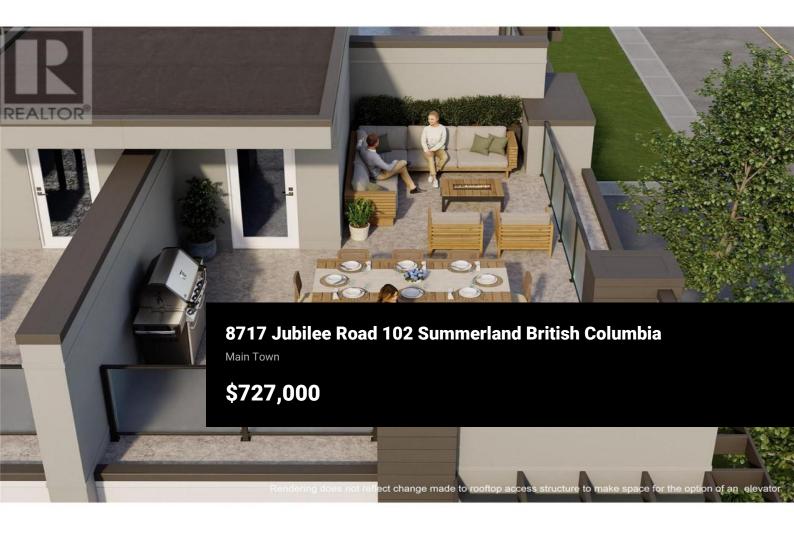

Need a great financing rate? 3.99% Interest payment for 3 years. While you wait for your new home, earn 8% on your deposit. Don't wait for home prices to rise. Some Economists say prices are increasing by the end of 2024 and by 2026 we may see home prices at an all time high! Call me now to find out more! 50% sold in phase 1. Three bed/three bath home with 470 sq. ft. roof top patio structurally upgraded to support a 2-person hot tub. 2-car garage + EV rough in wiring. Whether you're downsizing, resizing or just getting started, our homes feature spectacular fixtures & finishings. Elevator shafts included. If you need the elevator now, we can help or use it as extra storage, your choice, Quartz countertops with integral backsplash, over-height ceilings, stainless steel modern appliances comprising side by side washer/dryer, fridge, stove, dishwasher, premium wide-plank Rev Wood flooring plus window treatment package. Our homes have a fantastic location within Summerland! Easy walking distance to downtown shops, restaurants and schools. Summerland offers a tranquil lifestyle amongst sun drenched hills, vineyards, orchards all backdropped by Okanagan Lake. Here is where the dream of being close to the city yet far enough away to leave the hustle, bustle & aggravation behind is treasured. (id:6769)